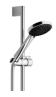

200 845-00



- 190-200 mm projection
- circular normal flow
- automatic bath/shower diverter
- 3/8" shower outlet
- slide-on rosettes Ø 60 mm
- 1/2" connection
- gauge 150 mm 15 mm
- max. flow 13.5 l/min at 3 bar flow pressure
- Fittings group as per DIN 4109: 1 Intrinsic protection against back flow.



polished chrome

# Dimensional drawing



All details in mm / inch = mm x 0.0394



## Bath - Lissé

Single-lever bath mixer for wall mounting without shower set - polished chrome Article number: 33 200 845-00

## Flow rate chart



## Other finish variants



platinum matt 33 200 845-06

Other finishes on request (x-tra Service)



## Bath - Lissé

Single-lever bath mixer for wall mounting without shower set - polished chrome Article number: 33 200 845-00

## Recommended miscellaneous



26 403 979-00

Shower set - polished chrome