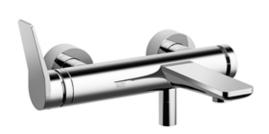

### Bath - Lissé

Single-lever bath mixer for wall mounting without shower set - polished chrome Article number: 33 200 845-00

- 190-200 mm projection
- circular normal flow
- automatic bath/shower diverter
- 3/8" shower outlet
- slide-on rosettes Ø 60 mm
- 1/2" connection
- gauge 150 mm 15 mm
- max. flow 13.5 l/min at 3 bar flow pressure
- Fittings group as per DIN 4109: 1 Intrinsic protection against back flow.

## Bath - Lissé

Single-lever bath mixer for wall mounting without shower set - polished chrome Article number: 33 200 845-00