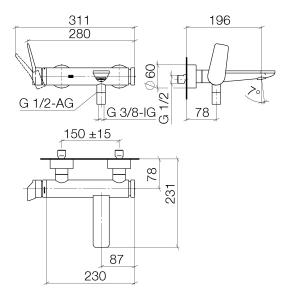

### Bath - Lissé

Single-lever bath mixer for wall mounting without shower set - polished chrome Article number: 33 200 845-00



- 190-200 mm projection
- circular normal flow
- automatic bath/shower diverter
- 3/8" shower outlet
- slide-on rosettes Ø 60 mm
- 1/2" connection
- gauge 150 mm 15 mm
- max. flow 13.5 l/min at 3 bar flow pressure
- Fittings group as per DIN 4109: 1 Intrinsic protection against back flow.



polished chrome

# Dimensional drawing



All details in mm / inch = mm x 0.0394



## Bath - Lissé

Single-lever bath mixer for wall mounting without shower set - polished chrome Article number: 33 200 845-00

## Flow rate chart



## Other finish variants



platinum matt 33 200 845-06

Other finishes on request (x-tra Service)



## Bath - Lissé

Single-lever bath mixer for wall mounting without shower set - polished chrome Article number: 33 200 845-00

## Recommended miscellaneous



26 403 979-00

Shower set - polished chrome