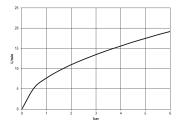

### Bath - Lissé

Single-lever bath mixer for wall mounting without shower set - polished chrome Article number: 33 200 845-00



- 190-200 mm projection
- circular normal flow
- automatic bath/shower diverter
- 3/8" shower outlet
- slide-on rosettes Ø 60 mm
- 1/2" connection
- gauge 150 mm 15 mm
- max. flow 13.5 l/min at 3 bar flow pressure
- Fittings group as per DIN 4109: 1 Intrinsic protection against back flow.



polished chrome

# Dimensional drawing



All details in mm / inch = mm x 0.0394



## Bath - Lissé

Single-lever bath mixer for wall mounting without shower set - polished chrome Article number: 33 200 845-00

## Flow rate chart



## Other finish variants



platinum matt 33 200 845-06

Other finishes on request (x-tra Service)



## Bath - Lissé

Single-lever bath mixer for wall mounting without shower set - polished chrome Article number: 33 200 845-00

## Recommended miscellaneous



26 403 979-00

Shower set - polished chrome