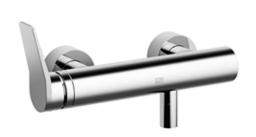

### Shower - Lissé

Single-lever shower mixer for wall mounting - polished chrome

Article number: 33 300 845-00

- 3/8" shower outlet
- slide-on rosettes Ø 60 mm
- 1/2" connection
- gauge 150 mm 15 mm
- Fittings group as per DIN 4109: 1 Intrinsic protection against back flow.

## Shower - Lissé

Single-lever shower mixer for wall mounting - polished chrome

Article number: 33 300 845-00