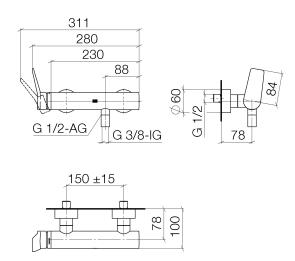

### Shower - Lissé

Single-lever shower mixer for wall mounting - polished chrome

Article number: 33 300 845-00



- 3/8" shower outlet
- slide-on rosettes Ø 60 mm
- 1/2" connection
- gauge 150 mm 15 mm
- Fittings group as per DIN 4109: 1 Intrinsic protection against back flow.



polished chrome

# Dimensional drawing



All details in mm / inch = mm x 0.0394



## Shower - Lissé

Single-lever shower mixer for wall mounting - polished chrome

Article number: 33 300 845-00

#### Flow rate chart



## Other finish variants



platinum matt 33 300 845-06

Other finishes on request (x-tra Service)



Shower - Lissé

Single-lever shower mixer for wall mounting - polished chrome

Article number: 33 300 845-00

#### Recommended miscellaneous



26 403 979-00

Shower set - polished chrome