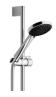

### Shower - Lissé

Single-lever shower mixer for wall mounting - polished chrome

Article number: 33 300 845-00



- 3/8" shower outlet
- slide-on rosettes Ø 60 mm
- 1/2" connection
- gauge 150 mm 15 mm
- Fittings group as per DIN 4109: 1 Intrinsic protection against back flow.



polished chrome

# Dimensional drawing



All details in mm / inch = mm x 0.0394



## Shower - Lissé

Single-lever shower mixer for wall mounting - polished chrome

Article number: 33 300 845-00

#### Flow rate chart



## Other finish variants



platinum matt 33 300 845-06

Other finishes on request (x-tra Service)



Shower - Lissé

Single-lever shower mixer for wall mounting - polished chrome

Article number: 33 300 845-00

#### Recommended miscellaneous



26 403 979-00

Shower set - polished chrome