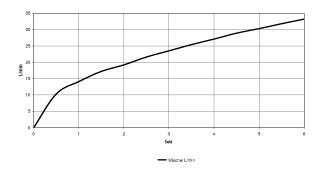

### Shower - Lissé

Single-lever shower mixer for wall mounting - polished chrome

Article number: 33 300 845-00



- 3/8" shower outlet
- slide-on rosettes Ø 60 mm
- 1/2" connection
- gauge 150 mm 15 mm
- Fittings group as per DIN 4109: 1 Intrinsic protection against back flow.



polished chrome

# Dimensional drawing



All details in mm / inch = mm x 0.0394



## Shower - Lissé

Single-lever shower mixer for wall mounting - polished chrome

Article number: 33 300 845-00

#### Flow rate chart



## Other finish variants



platinum matt 33 300 845-06

Other finishes on request (x-tra Service)



Shower - Lissé

Single-lever shower mixer for wall mounting - polished chrome

Article number: 33 300 845-00

#### Recommended miscellaneous



26 403 979-00

Shower set - polished chrome