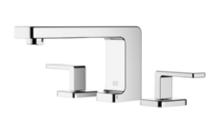

### Washbasin - LULU

Three-hole basin mixer with pop-up waste - polished chrome

Article number: 20 713 710-00

- 155 mm projection
- fixed spout
- circular, air-enriched flow
- height of mixer 114 mm
- height up to aerator 90 mm
- hole diameter valve 32 mm
- hole diameter spout 35 mm
- rosette 47 x 55 mm
- 2x screw-in M 8 x 1 pressure hose, leak-tested
- max. flow 7 l/min
- load-fro
- Fittings group as per DIN 4109: 1
- Only suitable for basins with an overflow.

### Washbasin - LULU

Three-hole basin mixer with pop-up waste - polished chrome

Article number: 20 713 710-00