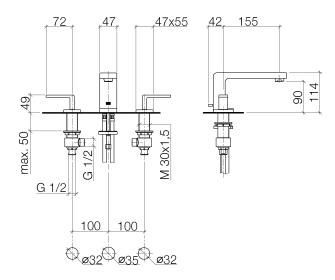

# Dimensional drawing

All details in mm / inch = mm  $\times$  0.0394

### Washbasin - LULU

Three-hole basin mixer with pop-up waste - polished chrome

Article number: 20 713 710-00

- 155 mm projection
- fixed spout
- circular, air-enriched flow
- height of mixer 114 mm
- height up to aerator 90 mm
- hole diameter valve 32 mm
- hole diameter spout 35 mm
- rosette 47 x 55 mm
- 2x screw-in M 8 x 1 pressure hose, leak-tested
- max. flow 7 l/min
- load-fro
- Fittings group as per DIN 4109: 1
- Only suitable for basins with an overflow.