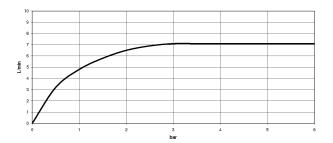

### Flow rate chart

### Washbasin - LULU

Three-hole basin mixer with pop-up waste - polished chrome

Article number: 20 713 710-00

- 155 mm projection
- fixed spout
- circular, air-enriched flow
- height of mixer 114 mm
- height up to aerator 90 mm
- hole diameter valve 32 mm
- hole diameter spout 35 mm
- rosette 47 x 55 mm
- 2x screw-in M 8 x 1 pressure hose, leak-tested
- max. flow 7 l/min
- load-fro
- Fittings group as per DIN 4109: 1
- Only suitable for basins with an overflow.