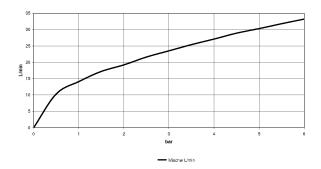

#### Flow rate chart

## Bath - LULU

bath spout for wall mounting - polished chrome

Article number: 13 801 710-00

- 200 mm projection
- · circular normal flow
- hole diameter 37 mm
- 1/2" connection
- plug-link mounting
- max. flow 23.5 l/min at 3 bar flow pressure
- Fittings group as per DIN 4109: 2