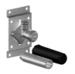

## Bath - LULU

bath spout for wall mounting - polished chrome

Article number: 13 801 710-00



- 200 mm projection
- · circular normal flow
- hole diameter 37 mm
- 1/2" connection
- plug-link mounting
- max. flow 23.5 l/min at 3 bar flow pressure
- Fittings group as per DIN 4109: 2



polished chrome

# Dimensional drawing



All details in mm / inch = mm x = 0.0394



#### Bath - LULU

bath spout for wall mounting - polished chrome

Article number: 13 801 710-00

#### Flow rate chart



## Other finish variants



platinum matt 13 801 710-06

Other finishes on request (x-tra Service)



Bath - LULU

bath spout for wall mounting - polished chrome

Article number: 13 801 710-00

#### Recommended miscellaneous



35 085 970 90 Concealed wall elbow -