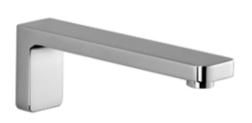

## Bath - LULU

bath spout for wall mounting - polished chrome

Article number: 13 801 710-00

- 200 mm projection
- · circular normal flow
- hole diameter 37 mm
- 1/2" connection
- plug-link mounting
- max. flow 23.5 l/min at 3 bar flow pressure
- Fittings group as per DIN 4109: 2

#### Bath - LULU

bath spout for wall mounting - polished chrome

Article number: 13 801 710-00