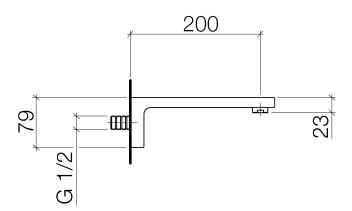

# Dimensional drawing

All details in mm / inch = mm x = 0.0394

## Bath - LULU

bath spout for wall mounting - polished chrome

Article number: 13 801 710-00

- 200 mm projection
- · circular normal flow
- hole diameter 37 mm
- 1/2" connection
- plug-link mounting
- max. flow 23.5 l/min at 3 bar flow pressure
- Fittings group as per DIN 4109: 2