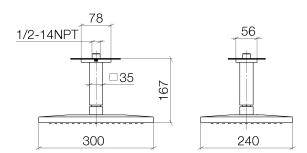

## Dimensional drawing

All details in mm / inch =  $mm \times 0.0394$ 

Shower - Performing Shower Rain shower with ceiling fixing - platinum matt Article number: 28 796 710-06