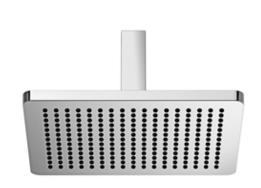

Shower - Performing Shower Rain shower with ceiling fixing - platinum matt Article number: 28 796 710-06

- rain flow
- · with anti-scale system
- rain shower 300 x 240mm
- distance between ceiling and lower edge of the shower 165mm
- rosette 78 x 55, as required
- 1/2" connection
- max. flow 14 l/min
- Fittings group as per DIN 4109: 1