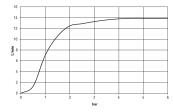

Shower - Performing Shower Rain shower with ceiling fixing - platinum matt Article number: 28 796 710-06



- rain flow
- · with anti-scale system
- rain shower 300 x 240mm
- distance between ceiling and lower edge of the shower 165mm
- rosette 78 x 55, as required
- 1/2" connection
- max. flow 14 l/min
- Fittings group as per DIN 4109: 1



platinum matt

## Dimensional drawing



All details in mm / inch =  $mm \times 0.0394$ 



Shower - Performing Shower Rain shower with ceiling fixing - platinum matt Article number: 28 796 710-06

## Flow rate chart



## Other finish variants



polished chrome 28 796 710-00

Other finishes on request (x-tra Service)



Shower - Performing Shower Rain shower with ceiling fixing - platinum matt Article number: 28 796 710-06

## Recommended miscellaneous



35 085 970 90 Concealed wall elbow -