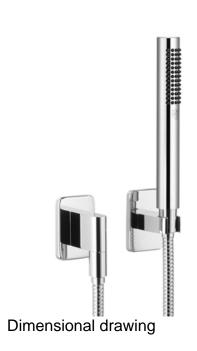

Shower - LULU Hand shower set with individual rosettes - platinum matt Article number: 27 808 710-06

- normal flow
- with anti-scale system
- 3/8" shower outlet
- rosette for wall elbow 78 x 55mm
- rosette for shower holder 78 x 55mm
- metal shower hose 1250mm with integrated anti-twist protection
- 1/2" wall elbow
- max. flow 7.6 l/min
- Intrinsic protection against back flow.

platinum matt

All details in mm / inch = mm x 0.0394

Shower - LULU Hand shower set with individual rosettes - platinum matt Article number: 27 808 710-06