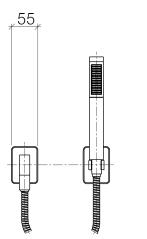

Shower - LULU Hand shower set with individual rosettes - platinum matt Article number: 27 808 710-06

- normal flow
- with anti-scale system
- 3/8" shower outlet
- rosette for wall elbow 78 x 55mm
- rosette for shower holder 78 x 55mm
- metal shower hose 1250mm with integrated anti-twist protection
- 1/2" wall elbow
- max. flow 7.6 l/min
- Intrinsic protection against back flow.

platinum matt

All details in mm / inch = mm x 0.0394

Shower - LULU Hand shower set with individual rosettes - platinum matt Article number: 27 808 710-06