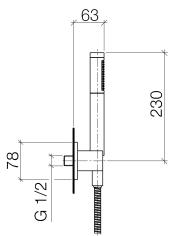

Shower - LULU Hand shower set with individual rosettes - platinum matt Article number: 27 808 710-06

- normal flow
- with anti-scale system
- 3/8" shower outlet
- rosette for wall elbow 78 x 55mm
- rosette for shower holder 78 x 55mm
- metal shower hose 1250mm with integrated anti-twist protection
- 1/2" wall elbow
- max. flow 7.6 l/min
- Intrinsic protection against back flow.

platinum matt

All details in mm / inch = mm x 0.0394

Shower - LULU Hand shower set with individual rosettes - platinum matt Article number: 27 808 710-06