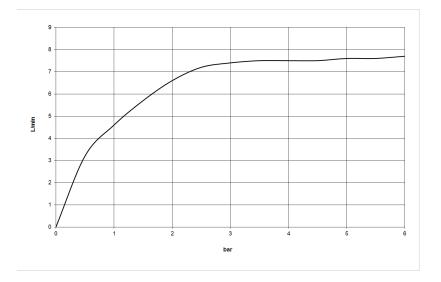

Shower - LULU Hand shower set with individual rosettes - platinum matt Article number: 27 808 710-06



- normal flow
- with anti-scale system
- 3/8" shower outlet
- rosette for wall elbow 78 x 55mm
- rosette for shower holder 78 x 55mm
- metal shower hose 1250mm with integrated anti-twist protection
- 1/2" wall elbow
- max. flow 7.6 l/min
- Intrinsic protection against back flow.



platinum matt





All details in mm / inch = mm x 0.0394



Shower - LULU Hand shower set with individual rosettes - platinum matt Article number: 27 808 710-06

## Flow rate chart



## Other finish variants



polished chrome 27 808 710-00

Other finishes on request (x-tra Service)



Shower - LULU Hand shower set with individual rosettes - platinum matt Article number: 27 808 710-06

## Recommended miscellaneous



35 085 970 90 Concealed wall elbow -