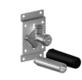

Shower - LULU Hand shower set with individual rosettes - platinum matt Article number: 27 808 710-06

- normal flow
- with anti-scale system
- 3/8" shower outlet
- rosette for wall elbow 78 x 55mm
- rosette for shower holder 78 x 55mm
- metal shower hose 1250mm with integrated anti-twist protection
- 1/2" wall elbow
- max. flow 7.6 l/min
- Intrinsic protection against back flow.

platinum matt

All details in mm / inch = mm x 0.0394

Shower - LULU Hand shower set with individual rosettes - platinum matt Article number: 27 808 710-06