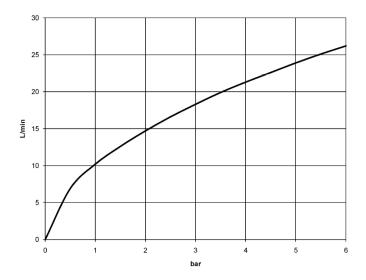

#### Shower - LULU

# Concealed thermostat with one function volume control - polished chrome

Article number: 36 425 710-00



- cover plate 150 x 90 mm
- temperature control handle with safety limit stop at 38°C
- hot water temperature limiter, can be preset
- Fittings group as per DIN 4109: 1



polished chrome

Miscellaneous items are required for this article.

## Dimensional drawing





All details in mm / inch =  $mm \times 0.0394$ 



# Shower - LULU

Concealed thermostat with one function volume control - polished chrome Article number: 36 425 710-00

#### Flow rate chart



### Other finish variants



platinum matt 36 425 710-06

Other finishes on request (x-tra Service)



Shower - LULU

Concealed thermostat with one function volume control - polished chrome

Article number: 36 425 710-00

# Required miscellaneous







35 426 970 90 Concealed thermostat with built-in isolators -