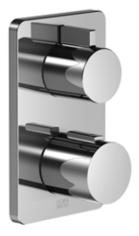

# Concealed thermostat with one function volume control - polished chrome

Article number: 36 425 710-00

- cover plate 150 x 90 mm
- temperature control handle with safety limit stop at 38°C
- hot water temperature limiter, can be preset
- Fittings group as per DIN 4109: 1

# Shower - LULU

Concealed thermostat with one function volume control - polished chrome Article number: 36 425 710-00

### Other finish variants

platinum matt 36 425 710-06

Other finishes on request (x-tra Service)

Shower - LULU

Concealed thermostat with one function volume control - polished chrome

Article number: 36 425 710-00