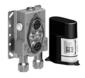

# Concealed thermostat with one function volume control - polished chrome

Article number: 36 425 710-00

- cover plate 150 x 90 mm
- temperature control handle with safety limit stop at 38°C
- hot water temperature limiter, can be preset
- Fittings group as per DIN 4109: 1

# Shower - LULU

Concealed thermostat with one function volume control - polished chrome Article number: 36 425 710-00

### Other finish variants

platinum matt 36 425 710-06

Other finishes on request (x-tra Service)

Shower - LULU

Concealed thermostat with one function volume control - polished chrome

Article number: 36 425 710-00