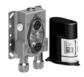

# Required miscellaneous

35 426 970 90 Concealed thermostat with built-in isolators -