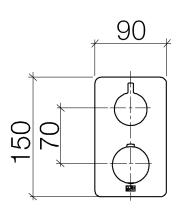

#### Shower - LULU

# Concealed thermostat with one function volume control - polished chrome

Article number: 36 425 710-00



- cover plate 150 x 90 mm
- temperature control handle with safety limit stop at 38°C
- hot water temperature limiter, can be preset
- Fittings group as per DIN 4109: 1



polished chrome

Miscellaneous items are required for this article.

## Dimensional drawing





All details in mm / inch =  $mm \times 0.0394$ 



# Shower - LULU

Concealed thermostat with one function volume control - polished chrome Article number: 36 425 710-00

#### Flow rate chart



### Other finish variants



platinum matt 36 425 710-06

Other finishes on request (x-tra Service)



Shower - LULU

Concealed thermostat with one function volume control - polished chrome

Article number: 36 425 710-00

# Required miscellaneous







35 426 970 90 Concealed thermostat with built-in isolators -