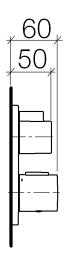

#### Shower - LULU

# Concealed thermostat with one function volume control - polished chrome

Article number: 36 425 710-00



- cover plate 150 x 90 mm
- temperature control handle with safety limit stop at 38°C
- hot water temperature limiter, can be preset
- Fittings group as per DIN 4109: 1



polished chrome

Miscellaneous items are required for this article.

## Dimensional drawing





All details in mm / inch =  $mm \times 0.0394$ 



# Shower - LULU

Concealed thermostat with one function volume control - polished chrome Article number: 36 425 710-00

#### Flow rate chart



### Other finish variants



platinum matt 36 425 710-06

Other finishes on request (x-tra Service)



Shower - LULU

Concealed thermostat with one function volume control - polished chrome

Article number: 36 425 710-00

# Required miscellaneous







35 426 970 90 Concealed thermostat with built-in isolators -