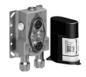

## Required miscellaneous

35 427 970 90 Concealed thermostat -

35 428 970 90 Concealed thermostat with built-in isolators -