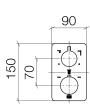

## Dimensional drawing

All details in mm / inch =  $mm \times 0.0394$ 

Shower - LULU

Concealed thermostat with three function volume control - platinum matt

Article number: 36 427 710-06