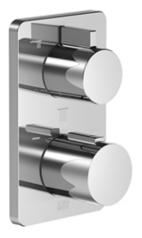

# Concealed thermostat with three function volume control - platinum matt

Article number: 36 427 710-06

- rotary diverter with volume control and shut-off function
- cover plate 150 x 90 mm
- temperature control handle with safety limit stop at 38°C
- hot water temperature limiter, can be preset

## Dimensional drawing

All details in mm / inch =  $mm \times 0.0394$ 

Shower - LULU

Concealed thermostat with three function volume control - platinum matt

Article number: 36 427 710-06