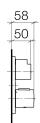

## Dimensional drawing

All details in mm / inch =  $mm \times 0.0394$ 

Shower - LULU

Concealed thermostat with three function volume control - platinum matt

Article number: 36 427 710-06

## Required miscellaneous

35 427 970 90 Concealed thermostat -

35 428 970 90 Concealed thermostat with built-in isolators -