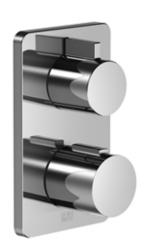

Shower - LULU Concealed thermostat with two function volume control - polished chrome Article number: 36 426 710-00

- cover plate 150 x 90 mm
- temperature control handle with safety limit stop at 38°C
- hot water temperature limiter, can be preset
- Fittings group as per DIN 4109: 1