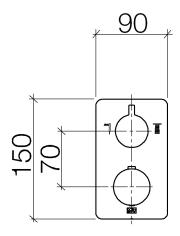

## **Dimensional drawing**

All details in mm / inch = mm x 0.0394

Shower - LULU Concealed thermostat with two function volume control - polished chrome Article number: 36 426 710-00