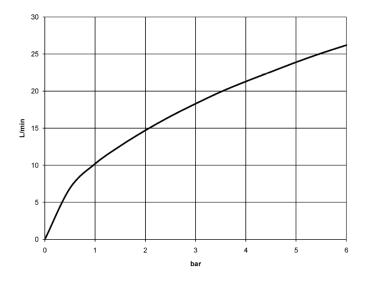

Shower - LULU Concealed thermostat with two function volume control - polished chrome Article number: 36 426 710-00





- cover plate 150 x 90 mm
- temperature control handle with safety limit stop at 38°C
- hot water temperature limiter, can be preset
- Fittings group as per DIN 4109: 1



polished chrome

Miscellaneous items are required for this article.

## **Dimensional drawing**





All details in mm / inch = mm x 0.0394



Shower - LULU Concealed thermostat with two function volume control - polished chrome Article number: 36 426 710-00

## Flow rate chart



## Other finish variants



platinum matt 36 426 710-06

Other finishes on request (x-tra Service)



Shower - LULU Concealed thermostat with two function volume control - polished chrome Article number: 36 426 710-00

## Required miscellaneous



35 425 970 90 Concealed thermostat -



35 426 970 90 Concealed thermostat with built-in isolators -