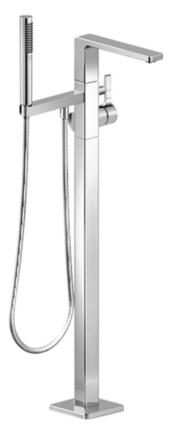

#### Bath - LULU

Single-lever bath mixer with stand pipe for free-standing assembly with hand shower set - Article number: 25 963 710-06

- 215 mm projection
- spout: circular, air-enriched flow
- complete hand shower set: normal flow
- bar-type hand shower with anti-scale system
- wall bracket
- automatic bath/shower diverter
- total height 932 1002 mm
- stand pipe height 598 668 mm
- height up to aerator 825 895 mm
- push-on rosette 130 x 130 mm
- metal shower hose 1250mm with integrated anti-twist protection
- max. flow 22 l/min at 3 bar flow pressure
- max. flow for complete hand shower set 6.8 l/min
- Intrinsic protection against back flow.

### Bath - LULU

Single-lever bath mixer with stand pipe for free-standing assembly with hand shower set - Article number: 25 963 710-06