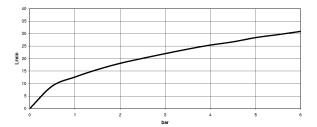

### Flow rate chart

#### Bath - LULU

Single-lever bath mixer with stand pipe for free-standing assembly with hand shower set - Article number: 25 963 710-06

- 215 mm projection
- spout: circular, air-enriched flow
- complete hand shower set: normal flow
- bar-type hand shower with anti-scale system
- wall bracket
- automatic bath/shower diverter
- total height 932 1002 mm
- stand pipe height 598 668 mm
- height up to aerator 825 895 mm
- push-on rosette 130 x 130 mm
- metal shower hose 1250mm with integrated anti-twist protection
- max. flow 22 l/min at 3 bar flow pressure
- max. flow for complete hand shower set 6.8 l/min
- Intrinsic protection against back flow.