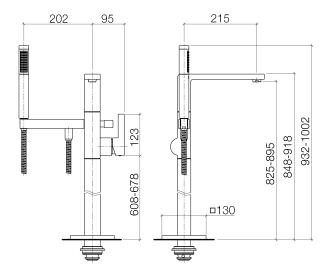

# Dimensional drawing

All details in mm / inch = mm x 0.0394

#### Bath - LULU

Single-lever bath mixer with stand pipe for free-standing assembly with hand shower set - Article number: 25 963 710-06

- 215 mm projection
- spout: circular, air-enriched flow
- complete hand shower set: normal flow
- bar-type hand shower with anti-scale system
- wall bracket
- automatic bath/shower diverter
- total height 932 1002 mm
- stand pipe height 598 668 mm
- height up to aerator 825 895 mm
- push-on rosette 130 x 130 mm
- metal shower hose 1250mm with integrated anti-twist protection
- max. flow 22 l/min at 3 bar flow pressure
- max. flow for complete hand shower set 6.8 l/min
- Intrinsic protection against back flow.