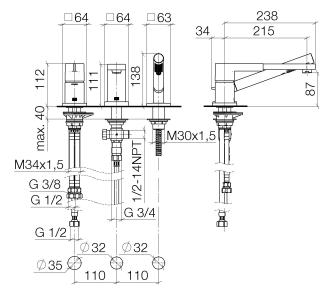

le single-lever bath mixer for bath rim or tile edge installation - polished chrome Article number: 27 412 710-00



- height of mixer 110 mm
- 215 mm projection
- height up to aerator 84 mm
- spout: circular, air-enriched flow
- automatic bath/shower diverter
- hole diameter spout 32 mm
- hole diameter single-lever mixer 35 mm
- hole diameter for complete hand shower set 32 mm
- max. flow for complete hand shower set 6.8 l/min
- metal shower hose 1750mm with integrated anti-twist protection
  rosette for single-lever mixer 52 x 52mm
- rosette for complete hand shower set 63 x 63mm
- complete hand shower set with anti-scale system
- max. flow 26.4 l/min at 3 bar flow pressure
- rosette for spout 63 x 63mm
- Intrinsic protection against back flow.



polished chrome

# Dimensional drawing



All details in mm / inch = mm  $\times$  0.0394



## Bath - LULU

Three-hole single-lever bath mixer for bath rim or tile edge installation - polished chrome Article number: 27 412 710-00

## Other finish variants



platinum matt 27 412 710-06

Other finishes on request (x-tra Service)

## Recommended miscellaneous





12 614 970 90 Perfecto installation kit - 12 801 970-00

Decorative caps for Perfecto - polished chrome