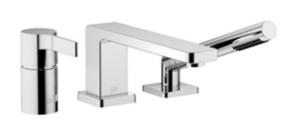

### Bath - LULU

Three-hole single-lever bath mixer for bath rim or tile edge installation - polished chrome Article number: 27 412 710-00

- height of mixer 110 mm
- 215 mm projection
- height up to aerator 84 mm
- spout: circular, air-enriched flow
- automatic bath/shower diverter
- hole diameter spout 32 mm
- hole diameter single-lever mixer 35 mm
- hole diameter for complete hand shower set 32 mm
- max. flow for complete hand shower set 6.8 l/min
- metal shower hose 1750mm with integrated anti-twist protection
  rosette for single-lever mixer 52 x 52mm
- rosette for complete hand shower set 63 x 63mm
- complete hand shower set with anti-scale system
- max. flow 26.4 l/min at 3 bar flow pressure
- rosette for spout 63 x 63mm
- Intrinsic protection against back flow.

## Bath - LULU

Three-hole single-lever bath mixer for bath rim or tile edge installation - polished chrome Article number: 27 412 710-00