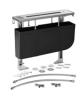

### Bath - LULU

Three-hole single-lever bath mixer for bath rim or tile edge installation - polished chrome Article number: 27 412 710-00

- height of mixer 110 mm
- 215 mm projection
- height up to aerator 84 mm
- spout: circular, air-enriched flow
- automatic bath/shower diverter
- hole diameter spout 32 mm
- hole diameter single-lever mixer 35 mm
- hole diameter for complete hand shower set 32 mm
- max. flow for complete hand shower set 6.8 l/min
- metal shower hose 1750mm with integrated anti-twist protection
  rosette for single-lever mixer 52 x 52mm
- rosette for complete hand shower set 63 x 63mm
- complete hand shower set with anti-scale system
- max. flow 26.4 l/min at 3 bar flow pressure
- rosette for spout 63 x 63mm
- Intrinsic protection against back flow.

## Bath - LULU

Three-hole single-lever bath mixer for bath rim or tile edge installation - polished chrome Article number: 27 412 710-00