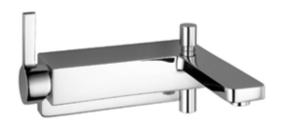

Bath - LULU Single-lever bath mixer for wall mounting without shower set - polished chrome Article number: 33 200 710-00

- 190 mm projection
- circular normal flow
- automatic bath/shower diverter
- 3/8" shower outlet
- 1/2" connection
- gauge 150 mm 10 mm
- max. flow 17.8 l/min at 3 bar flow pressure
- Fittings group as per DIN 4109: 2
- Intrinsic protection against back flow.