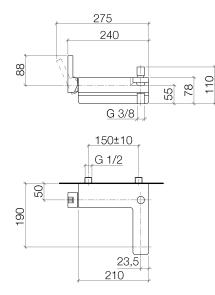

## **Dimensional drawing**

All details in mm / inch = mm x 0.0394

Bath - LULU Single-lever bath mixer for wall mounting without shower set - polished chrome Article number: 33 200 710-00

Flow rate chart