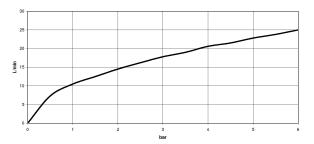

Bath - LULU Single-lever bath mixer for wall mounting without shower set - polished chrome Article number: 33 200 710-00

- 190 mm projection
- circular normal flow
- automatic bath/shower diverter
- 3/8" shower outlet
- 1/2" connection
- gauge 150 mm 10 mm
- max. flow 17.8 l/min at 3 bar flow pressure
- Fittings group as per DIN 4109: 2
- Intrinsic protection against back flow.

## **Dimensional drawing**

All details in mm / inch = mm x 0.0394

Bath - LULU Single-lever bath mixer for wall mounting without shower set - polished chrome Article number: 33 200 710-00

Flow rate chart