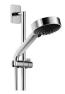

set - polished chrome Article number: 33 200 710-00



- 190 mm projection
- circular normal flow
- automatic bath/shower diverter
- 3/8" shower outlet
- 1/2" connection
- gauge 150 mm 10 mm
- max. flow 17.8 l/min at 3 bar flow pressure
- Fittings group as per DIN 4109: 2
- Intrinsic protection against back flow.



polished chrome

## **Dimensional drawing**



All details in mm / inch = mm x 0.0394



Bath - LULU Single-lever bath mixer for wall mounting without shower set - polished chrome Article number: 33 200 710-00

Flow rate chart



## Other finish variants



platinum matt 33 200 710-06

Other finishes on request (x-tra Service)



Bath - LULU Single-lever bath mixer for wall mounting without shower set - polished chrome Article number: 33 200 710-00

Recommended miscellaneous



26 403 710-00 Shower set - polished chrome