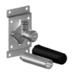

Shower - Madison

Rain shower with ceiling fixing - polished chrome

Article number: 28 565 977-00



- rain flow
- with anti-scale system
- rain shower Ø 200mm
- distance between ceiling and lower edge of the shower 185mm
- rosette Ø 55 mm
- 1/2" connection
- max. flow 9 l/min



polished chrome

# Dimensional drawing



All details in mm / inch = mm x 0.0394



### Shower - Madison

Rain shower with ceiling fixing - polished chrome

Article number: 28 565 977-00

### Flow rate chart



## Other finish variants



platinum matt 28 565 977-06



platinum 28 565 977-08



Durabrass 28 565 977-09

Other finishes on request (x-tra Service)



Shower - Madison Rain shower with ceiling fixing - polished chrome Article number: 28 565 977-00

### Recommended miscellaneous



35 085 970 90 Concealed wall elbow -