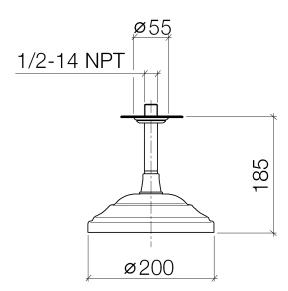

# Dimensional drawing

All details in mm / inch = mm x 0.0394

Shower - Madison

Rain shower with ceiling fixing - polished chrome

Article number: 28 565 977-00

- rain flow
- with anti-scale system
- rain shower Ø 200mm
- distance between ceiling and lower edge of the shower 185mm
- rosette Ø 55 mm
- 1/2" connection
- max. flow 9 l/min