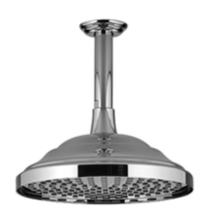

Shower - Madison

Rain shower with ceiling fixing - polished chrome

Article number: 28 565 977-00

- rain flow
- with anti-scale system
- rain shower Ø 200mm
- distance between ceiling and lower edge of the shower 185mm
- rosette Ø 55 mm
- 1/2" connection
- max. flow 9 l/min

### Shower - Madison

Rain shower with ceiling fixing - polished chrome

Article number: 28 565 977-00