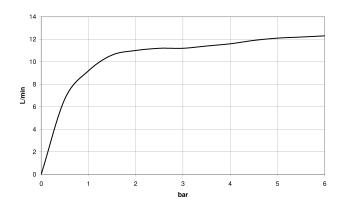

Shower - Madison

Rain shower with ceiling fixing - polished chrome

Article number: 28 565 977-00



- rain flow
- with anti-scale system
- rain shower Ø 200mm
- distance between ceiling and lower edge of the shower 185mm
- rosette Ø 55 mm
- 1/2" connection
- max. flow 9 l/min



polished chrome

# Dimensional drawing



All details in mm / inch = mm x 0.0394



### Shower - Madison

Rain shower with ceiling fixing - polished chrome

Article number: 28 565 977-00

### Flow rate chart



## Other finish variants



platinum matt 28 565 977-06



platinum 28 565 977-08



Durabrass 28 565 977-09

Other finishes on request (x-tra Service)



Shower - Madison Rain shower with ceiling fixing - polished chrome Article number: 28 565 977-00

### Recommended miscellaneous



35 085 970 90 Concealed wall elbow -