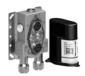

## Required miscellaneous

35 426 970 90 Concealed thermostat with built-in isolators -