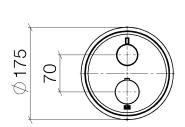

#### Shower - Madison

# Concealed thermostat with one function volume control - polished chrome

Article number: 36 425 977-00



- cover plate Ø 175 mm
- temperature control handle with safety limit stop at 38°C
- hot water temperature limiter, can be preset
- Fittings group as per DIN 4109: 1



polished chrome

Miscellaneous items are required for this article.

### Dimensional drawing





All details in mm / inch = mm x 0.0394



#### Shower - Madison

Concealed thermostat with one function volume control - polished chrome

Article number: 36 425 977-00

#### Flow rate chart



#### Other finish variants



platinum matt 36 425 977-06



platinum 36 425 977-08



Durabrass 36 425 977-09

Other finishes on request (x-tra Service)



Shower - Madison

Concealed thermostat with one function volume control - polished chrome

Article number: 36 425 977-00

## Required miscellaneous







35 426 970 90 Concealed thermostat with built-in isolators -