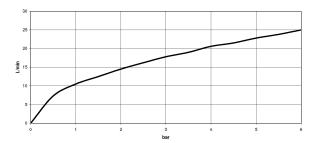

#### Shower - Madison

# Concealed thermostat with one function volume control - polished chrome

Article number: 36 425 977-00



- cover plate Ø 175 mm
- temperature control handle with safety limit stop at 38°C
- hot water temperature limiter, can be preset
- Fittings group as per DIN 4109: 1



polished chrome

Miscellaneous items are required for this article.

### Dimensional drawing





All details in mm / inch = mm x 0.0394



#### Shower - Madison

Concealed thermostat with one function volume control - polished chrome

Article number: 36 425 977-00

#### Flow rate chart



#### Other finish variants



platinum matt 36 425 977-06



platinum 36 425 977-08



Durabrass 36 425 977-09

Other finishes on request (x-tra Service)



Shower - Madison

Concealed thermostat with one function volume control - polished chrome

Article number: 36 425 977-00

## Required miscellaneous







35 426 970 90 Concealed thermostat with built-in isolators -