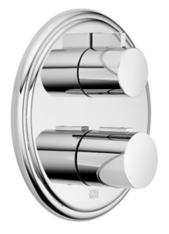

# Concealed thermostat with one function volume control - polished chrome

Article number: 36 425 977-00

- cover plate Ø 175 mm
- temperature control handle with safety limit stop at 38°C
- hot water temperature limiter, can be preset
- Fittings group as per DIN 4109: 1

polished chrome

Miscellaneous items are required for this article.