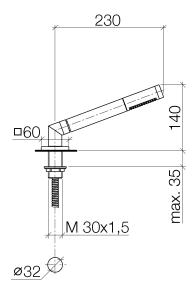

platinum

**Dimensional drawing** 

All details in mm / inch = mm x 0.0394

Shower - MEM Hand shower set for bath rim or tile edge installation - platinum Article number: 27 702 980-08