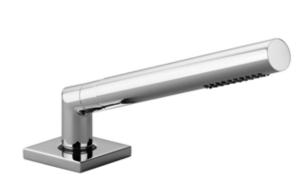

Shower - MEM Hand shower set for bath rim or tile edge installation - platinum Article number: 27 702 980-08

- normal flow
- with anti-scale system
- rosette 60 x 60 mm •
- hole diameter 32 mm •
- metal shower hose 2250mm with integrated anti-twist protection •
- max. flow 6.8 l/min
- Two-piece design allows hose to later be changed without dismantling the fitting. Intrinsic protection against back flow. ٠
- ٠