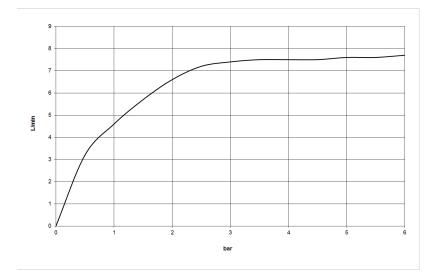

## Flow rate chart

Shower - MEM Hand shower set for bath rim or tile edge installation - platinum Article number: 27 702 980-08

- normal flow
- with anti-scale system
- rosette 60 x 60 mm •
- hole diameter 32 mm •
- metal shower hose 2250mm with integrated anti-twist protection •
- max. flow 6.8 l/min
- Two-piece design allows hose to later be changed without dismantling the fitting. Intrinsic protection against back flow. ٠
- ٠