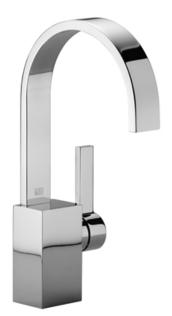

Washbasin - MEM

Single-lever basin mixer with pop-up waste - platinum

Article number: 33 500 782-08

- 165 mm projection
- fixed spout
- rectangular, air-enriched flow
- height of mixer 310 mm
- height up to aerator 202 mm
- hole diameter 35 mm
- 2x screw-in M 10 x 1 pressure hose, leak-tested
- max. flow 5.7 l/min
- lead-free
- Fittings group as per DIN 4109: 1 Only suitable for basins with an overflow.

## Washbasin - MEM

Single-lever basin mixer with pop-up waste - platinum

Article number: 33 500 782-08