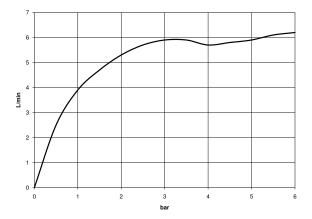

## Flow rate chart

Washbasin - MEM

Single-lever basin mixer with pop-up waste - platinum

Article number: 33 500 782-08

- 165 mm projection
- fixed spout
- rectangular, air-enriched flow
- height of mixer 310 mm
- height up to aerator 202 mm
- hole diameter 35 mm
- 2x screw-in M 10 x 1 pressure hose, leak-tested
- max. flow 5.7 l/min
- lead-free
- Fittings group as per DIN 4109: 1 Only suitable for basins with an overflow.