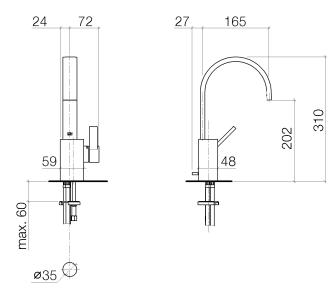

Washbasin - MEM

Single-lever basin mixer with pop-up waste - platinum

Article number: 33 500 782-08

- 165 mm projection
- fixed spout
- rectangular, air-enriched flow
- height of mixer 310 mm
- height up to aerator 202 mm
- hole diameter 35 mm
- 2x screw-in M 10 x 1 pressure hose, leak-tested
- max. flow 5.7 l/min
- lead-free
- Fittings group as per DIN 4109: 1 Only suitable for basins with an overflow.

platinum

Dimensional drawing

All details in mm / inch = mm  $\times$  0.0394