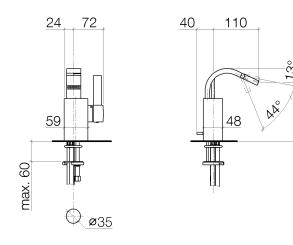

# Dimensional drawing

All details in mm / inch = mm x = 0.0394

### Bidet - MEM

Single-lever bidet mixer with pop-up waste - polished chrome

Article number: 33 600 782-00

- 110 mm projection
- ball-joint pivotable through 44°
- rectangular, air-enriched flow
- height of mixer 180 mm
- height up to aerator 140 mm
- hole diameter 35 mm
- 2x screw-in M 10 x 1 pressure hose, leak-tested
- max. flow 6 l/min
- Fittings group as per DIN 4109: 1