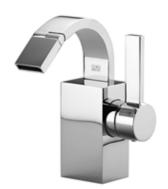

### Bidet - MEM

Single-lever bidet mixer with pop-up waste - polished chrome

Article number: 33 600 782-00

- 110 mm projection
- ball-joint pivotable through 44°
- rectangular, air-enriched flow
- height of mixer 180 mm
- height up to aerator 140 mm
- hole diameter 35 mm
- 2x screw-in M 10 x 1 pressure hose, leak-tested
- max. flow 6 l/min
- Fittings group as per DIN 4109: 1

### Bidet - MEM

Single-lever bidet mixer with pop-up waste - polished chrome

Article number: 33 600 782-00