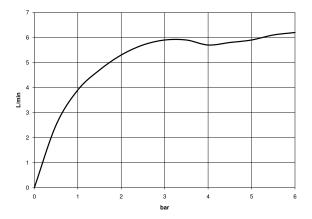

### Flow rate chart

### Bidet - MEM

Single-lever bidet mixer with pop-up waste - polished chrome

Article number: 33 600 782-00

- 110 mm projection
- ball-joint pivotable through 44°
- rectangular, air-enriched flow
- height of mixer 180 mm
- height up to aerator 140 mm
- hole diameter 35 mm
- 2x screw-in M 10 x 1 pressure hose, leak-tested
- max. flow 6 l/min
- Fittings group as per DIN 4109: 1