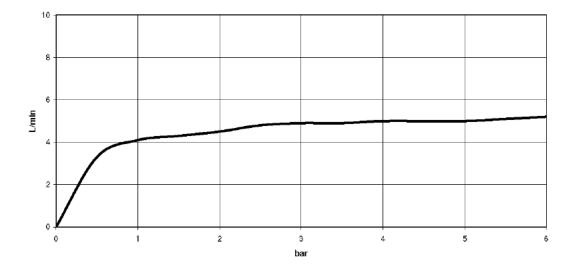

## Flow rate chart

Shower - Water Modules WATER BAR Concealed body spray - polished chrome Article number: 36 517 979-00