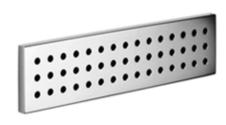

Shower - Water Modules WATER BAR Concealed body spray - polished chrome Article number: 36 517 979-00

- rain flow
- with anti-scale system
- cover plate 240 x 60 mm
- 1/2" connection
- max. flow 6 l/min
- Fittings group as per DIN 4109: 1