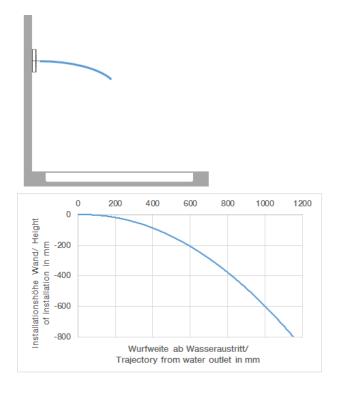

## Flow rate chart

Shower - Water Modules WATER BAR Concealed body spray - polished chrome Article number: 36 517 979-00