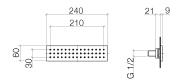

## **Dimensional drawing**

All details in mm / inch = mm x 0.0394

Shower - Water Modules WATER BAR Concealed body spray - polished chrome Article number: 36 517 979-00