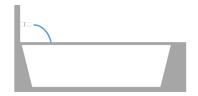

# Shower - Deque

WATER FALL Cascade spout for wall mounting - polished chrome

Article number: 13 420 979-00

- 120 mm projection
- cascade
- cover plate 240 x 60 mm
- 1/2" connection
- plug-link mounting
- max. flow 26.5 l/min at 3 bar flow pressure

# Dimensional drawing

All details in mm / inch = mm x 0.0394