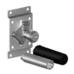

# Shower - Deque

WATER FALL Cascade spout for wall mounting - polished chrome

Article number: 13 420 979-00

- 120 mm projection
- cascade
- cover plate 240 x 60 mm
- 1/2" connection
- plug-link mounting
- max. flow 26.5 l/min at 3 bar flow pressure

# Shower - Deque

WATER FALL Cascade spout for wall mounting - polished chrome

Article number: 13 420 979-00