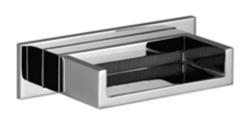

# Shower - Deque

WATER FALL Cascade spout for wall mounting - polished chrome

Article number: 13 420 979-00

- 120 mm projection
- cascade
- cover plate 240 x 60 mm
- 1/2" connection
- plug-link mounting
- max. flow 26.5 l/min at 3 bar flow pressure

# Shower - Deque

WATER FALL Cascade spout for wall mounting - polished chrome

Article number: 13 420 979-00