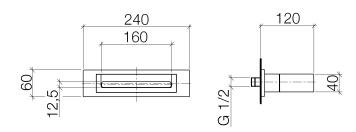

# Dimensional drawing

All details in mm / inch = mm x 0.0394

# Shower - Deque

WATER FALL Cascade spout for wall mounting - polished chrome

Article number: 13 420 979-00

- 120 mm projection
- cascade
- cover plate 240 x 60 mm
- 1/2" connection
- plug-link mounting
- max. flow 26.5 l/min at 3 bar flow pressure