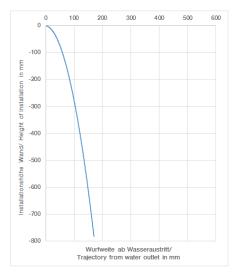

### Flow rate chart

Shower - Deque

WATER FALL Cascade spout for wall mounting - polished chrome

Article number: 13 420 979-00