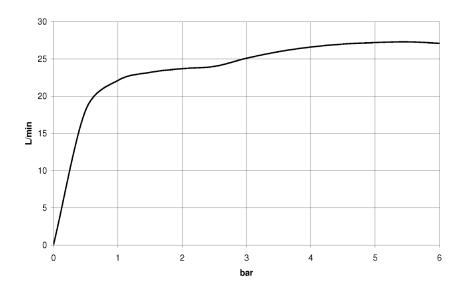

### Flow rate chart

Shower - Deque

WATER FALL Cascade spout for wall mounting - polished chrome

Article number: 13 420 979-00

# Shower - Deque

WATER FALL Cascade spout for wall mounting - polished chrome

Article number: 13 420 979-00

- 120 mm projection
- cascade
- cover plate 240 x 60 mm
- 1/2" connection
- plug-link mounting
- max. flow 26.5 l/min at 3 bar flow pressure