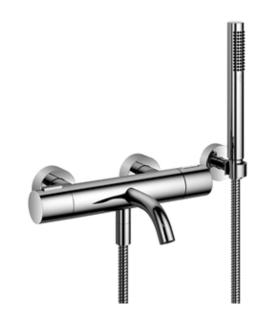

## - Meta Bath thermostat for wall mounting with hand shower set - polished chrome Article number: 34 234 979-00

## • 210 mm projection

- 1/2" connection
- spout: circular, air-enriched flow
- shower holder rosette Ø 57mm
- rotary diverter with volume control and shut-off function
- max. flow for complete hand shower set 6.8 l/min
- metal shower hose 1250mm with integrated anti-twist protection
- complete hand shower set with anti-scale system
- complete hand shower set: normal flow
- slide-on rosettes Ø 60 mm
- gauge 150 mm 15 mm
- max. flow 16.9 l/min at 3 bar flow pressure
- Intrinsic protection against back flow.