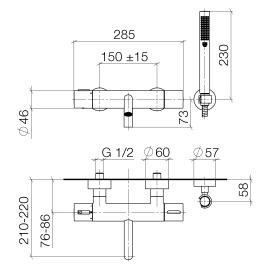

## **Dimensional drawing**

All details in mm / inch = mm x 0.0394

- Meta Bath thermostat for wall mounting with hand shower set - polished chrome Article number: 34 234 979-00