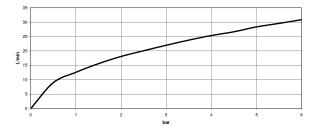

Shower - Meta

Concealed single-lever mixer with diverter - polished chrome

Article number: 36 120 660-00



- cover plate Ø 150 mm
- · automatic diverter



polished chrome

Miscellaneous items are required for this article.

# Dimensional drawing



All details in mm / inch = mm x 0.0394



## Shower - Meta

Concealed single-lever mixer with diverter - polished chrome

Article number: 36 120 660-00

#### Flow rate chart



## Other finish variants



platinum matt 36 120 660-06



matt black 36 120 660-33

Other finishes on request (x-tra Service)



Shower - Meta

Concealed single-lever mixer with diverter - polished chrome

Article number: 36 120 660-00

# Required miscellaneous



35 020 970 90 Concealed single-lever mixer



35 021 970 90 Concealed single-lever mixer with backflow preventor -