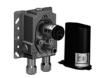

# Required miscellaneous

35 020 970 90 Concealed single-lever mixer

35 021 970 90 Concealed single-lever mixer with backflow preventor -