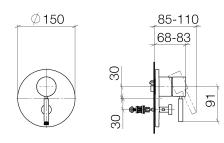

Shower - Meta

Concealed single-lever mixer with diverter - polished chrome

Article number: 36 120 660-00



- cover plate Ø 150 mm
- · automatic diverter



polished chrome

Miscellaneous items are required for this article.

# Dimensional drawing



All details in mm / inch = mm x 0.0394



## Shower - Meta

Concealed single-lever mixer with diverter - polished chrome

Article number: 36 120 660-00

#### Flow rate chart



## Other finish variants



platinum matt 36 120 660-06



matt black 36 120 660-33

Other finishes on request (x-tra Service)



Shower - Meta

Concealed single-lever mixer with diverter - polished chrome

Article number: 36 120 660-00

# Required miscellaneous



35 020 970 90 Concealed single-lever mixer



35 021 970 90 Concealed single-lever mixer with backflow preventor -