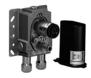

# Required miscellaneous

35 020 970 90 Concealed single-lever mixer

35 021 970 90 Concealed single-lever mixer with backflow preventor -