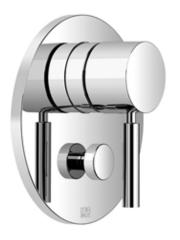

Shower - Meta

Concealed single-lever mixer with diverter - polished chrome

Article number: 36 120 660-00

- cover plate Ø 150 mm
- · automatic diverter

polished chrome

Miscellaneous items are required for this article.

## Shower - Meta

Concealed single-lever mixer with diverter - polished chrome

Article number: 36 120 660-00