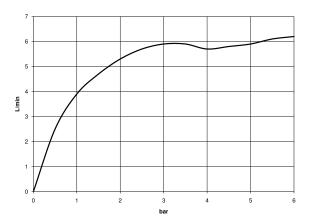

Flow rate chart

Washbasin - Meta META SLIM Single-lever basin mixer with raised base without pop-up waste - polished chrome Article number: 33 537 662-00

- height of mixer 261 mm
- lead-free
- max. flow 5.7 l/min
- 135 mm projection
- height up to aerator 179 mm
- fixed spout
- 2x screw-in M 10 x 1 pressure hose, leak-tested
- hole diameter 35 mm
- circular, air-enriched flow
- for use on counter-top bowls