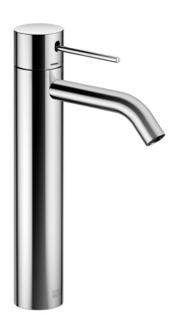

Washbasin - Meta META SLIM Single-lever basin mixer with raised base without pop-up waste - polished chrome Article number: 33 537 662-00

- height of mixer 261 mm
- lead-free
- max. flow 5.7 l/min
- 135 mm projection
- height up to aerator 179 mm
- fixed spout
- 2x screw-in M 10 x 1 pressure hose, leak-tested
- hole diameter 35 mm
- circular, air-enriched flow
- for use on counter-top bowls