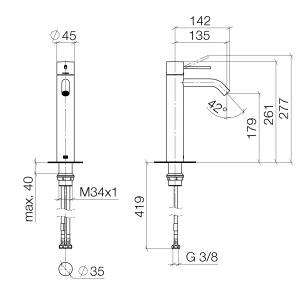

## **Dimensional drawing**

All details in mm / inch = mm x 0.0394

Washbasin - Meta META SLIM Single-lever basin mixer with raised base without pop-up waste - polished chrome Article number: 33 537 662-00

Washbasin - Meta META SLIM Single-lever basin mixer with raised base without pop-up waste - polished chrome Article number: 33 537 662-00

- height of mixer 261 mm
- lead-free
- max. flow 5.7 l/min
- 135 mm projection
- height up to aerator 179 mm
- fixed spout
- 2x screw-in M 10 x 1 pressure hose, leak-tested
- hole diameter 35 mm
- circular, air-enriched flow
- for use on counter-top bowls