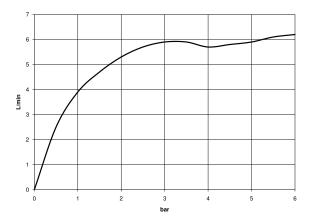

#### Washbasin - Meta

Single-lever basin mixer with raised base without pop-up waste - polished chrome Article number: 33 537 660-00



- height of mixer 260 mm
- lead-free
- max. flow 5.7 l/min
- 136 mm projection
- height up to aerator 179 mm
- fixed spout
- 2x screw-in M 10 x 1 pressure hose, leak-tested
- hole diameter 35 mm
- circular, air-enriched flow
- for use on counter-top bowls



polished chrome

# Dimensional drawing



All details in mm / inch = mm  $\times 0.0394$ 



## Washbasin - Meta

Single-lever basin mixer with raised base without pop-up waste - polished chrome Article number: 33 537 660-00

#### Flow rate chart



## Other finish variants



platinum matt 33 537 660-06



matt black 33 537 660-33

Other finishes on request (x-tra Service)