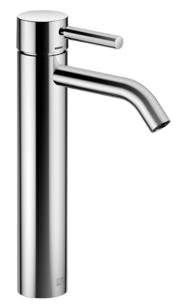

#### Washbasin - Meta

Single-lever basin mixer with raised base without pop-up waste - polished chrome Article number: 33 537 660-00

- height of mixer 260 mm
- lead-free
- max. flow 5.7 l/min
- 136 mm projection
- height up to aerator 179 mm
- fixed spout
- 2x screw-in M 10 x 1 pressure hose, leak-tested
- hole diameter 35 mm
- circular, air-enriched flow
- for use on counter-top bowls

## Washbasin - Meta

Single-lever basin mixer with raised base without pop-up waste - polished chrome Article number: 33 537 660-00