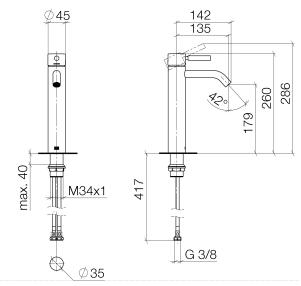

#### Washbasin - Meta

Single-lever basin mixer with raised base without pop-up waste - polished chrome Article number: 33 537 660-00



- height of mixer 260 mm
- lead-free
- max. flow 5.7 l/min
- 136 mm projection
- height up to aerator 179 mm
- fixed spout
- 2x screw-in M 10 x 1 pressure hose, leak-tested
- hole diameter 35 mm
- circular, air-enriched flow
- for use on counter-top bowls



polished chrome

# Dimensional drawing



All details in mm / inch = mm  $\times 0.0394$ 



## Washbasin - Meta

Single-lever basin mixer with raised base without pop-up waste - polished chrome Article number: 33 537 660-00

#### Flow rate chart



## Other finish variants



platinum matt 33 537 660-06



matt black 33 537 660-33

Other finishes on request (x-tra Service)