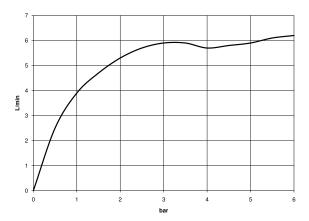

#### Flow rate chart

#### Washbasin - Meta

Single-lever basin mixer with raised base without pop-up waste - polished chrome Article number: 33 539 660-00

• height of mixer 260 mm

- max. flow 5.7 l/min
- 165 mm projection
- height up to aerator 179 mm
- fixed spout