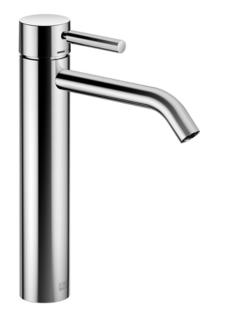

#### Washbasin - Meta

Single-lever basin mixer with raised base without pop-up waste - polished chrome Article number: 33 539 660-00

• height of mixer 260 mm

- max. flow 5.7 l/min
- 165 mm projection
- height up to aerator 179 mm
- fixed spout

lead-free

- 2x screw-in M 10 x 1 pressure hose, leak-tested
- hole diameter 35 mm
- circular, air-enriched flow
- for use on counter-top bowls

polished chrome

## Washbasin - Meta

Single-lever basin mixer with raised base without pop-up waste - polished chrome Article number: 33 539 660-00