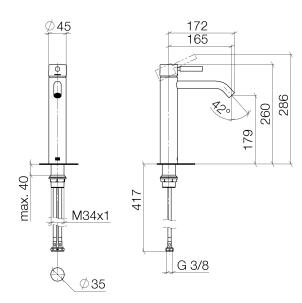

# Dimensional drawing

All details in mm / inch = mm x 0.0394

#### Washbasin - Meta

Single-lever basin mixer with raised base without pop-up waste - polished chrome Article number: 33 539 660-00

• height of mixer 260 mm

- max. flow 5.7 l/min
- 165 mm projection
- height up to aerator 179 mm
- fixed spout