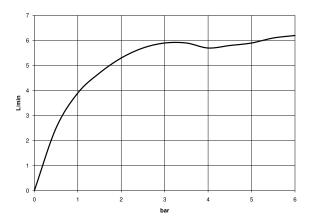

#### Flow rate chart

#### Washbasin - Meta

Single-lever basin mixer with raised base without pop-up waste - polished chrome Article number: 33 534 661-00

- height of mixer 397 mm
- lead-free
- max. flow 5.7 l/min
- 201 mm projection
- height up to aerator 299 mm
- 2x screw-in M 10 x 1 pressure hose, leak-tested
- hole diameter 35 mm
- circular, air-enriched flow
- pivotable spout 360°
- for use on counter-top bowls