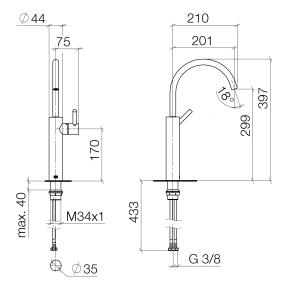

# Dimensional drawing

All details in mm / inch =  $mm \times 0.0394$ 

#### Washbasin - Meta

Single-lever basin mixer with raised base without pop-up waste - polished chrome Article number: 33 534 661-00

- height of mixer 397 mm
- lead-free
- max. flow 5.7 l/min
- 201 mm projection
- height up to aerator 299 mm
- 2x screw-in M 10 x 1 pressure hose, leak-tested
- hole diameter 35 mm
- circular, air-enriched flow
- pivotable spout 360°
- for use on counter-top bowls