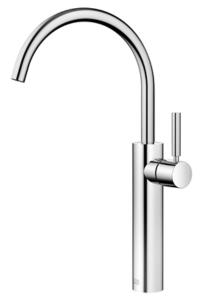

#### Washbasin - Meta

Single-lever basin mixer with raised base without pop-up waste - polished chrome Article number: 33 534 661-00

- height of mixer 397 mm
- lead-free
- max. flow 5.7 l/min
- 201 mm projection
- height up to aerator 299 mm
- 2x screw-in M 10 x 1 pressure hose, leak-tested
- hole diameter 35 mm
- circular, air-enriched flow
- pivotable spout 360°
- for use on counter-top bowls

## Washbasin - Meta

Single-lever basin mixer with raised base without pop-up waste - polished chrome Article number: 33 534 661-00