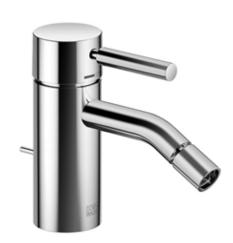

Bidet - Meta Single-lever bidet mixer with pop-up waste - polished chrome Article number: 33 600 660-00

- max. flow 5.7 l/min
- 125 mm projection
- height up to aerator 55 mm
- 2x screw-in M 10 x 1 pressure hose, leak-tested
- hole diameter 35 mm
- ball-joint pivotable through 15° (in any direction)
- circular, air-enriched flow