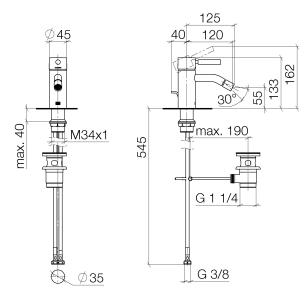

## **Dimensional drawing**

All details in mm / inch = mm x 0.0394

BRAC

Bidet - Meta Single-lever bidet mixer with pop-up waste - polished chrome Article number: 33 600 660-00

Flow rate chart