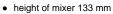

Bidet - Meta Single-lever bidet mixer with pop-up waste - polished chrome Article number: 33 600 660-00

- max. flow 5.7 l/min
- 125 mm projection
- height up to aerator 55 mm
- 2x screw-in M 10 x 1 pressure hose, leak-tested
- hole diameter 35 mm
- ball-joint pivotable through 15° (in any direction)
- circular, air-enriched flow