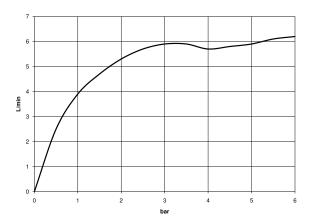

## **Dimensional drawing**

All details in mm / inch = mm x 0.0394

BRAC

Bidet - Meta Single-lever bidet mixer with pop-up waste - polished chrome Article number: 33 600 660-00

Flow rate chart

Bidet - Meta Single-lever bidet mixer with pop-up waste - polished chrome Article number: 33 600 660-00

- max. flow 5.7 l/min
- 125 mm projection
- height up to aerator 55 mm
- 2x screw-in M 10 x 1 pressure hose, leak-tested
- hole diameter 35 mm
- ball-joint pivotable through 15° (in any direction)
- circular, air-enriched flow