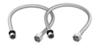

- lead-free
- max. flow 5.7 l/min
- 168 mm projection
- height up to aerator 191 mm
- 2x screw-in M 10 x 1 pressure hose, leak-tested
- hole diameter spout 35 mm
- hole diameter valve 32 mm
- rosette Ø 60 mm
- circular, air-enriched flow
- pivotable spout 360°
- Only suitable for basins with an overflow.



polished chrome

# Dimensional drawing



All details in mm / inch = mm x 0.0394



### Washbasin - Meta

Three-hole basin mixer with pop-up waste - polished chrome

Article number: 20 713 661-00

### Flow rate chart



## Other finish variants



platinum matt 20 713 661-06



matt black 20 713 661-33

Other finishes on request (x-tra Service)



Washbasin - Meta

Three-hole basin mixer with pop-up waste - polished chrome

Article number: 20 713 661-00

### Recommended miscellaneous



12 506 970 90 High pressure hoses -