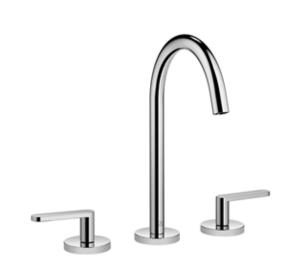

Washbasin - Meta

Three-hole basin mixer with pop-up waste - polished chrome

Article number: 20 713 661-00

- height of mixer 280 mm
- lead-free
- max. flow 5.7 l/min
- 168 mm projection
- height up to aerator 191 mm
- 2x screw-in M 10 x 1 pressure hose, leak-tested
- hole diameter spout 35 mm
- hole diameter valve 32 mm
- rosette Ø 60 mm
- circular, air-enriched flow
- pivotable spout 360°
- Only suitable for basins with an overflow.

### Washbasin - Meta

Three-hole basin mixer with pop-up waste - polished chrome

Article number: 20 713 661-00