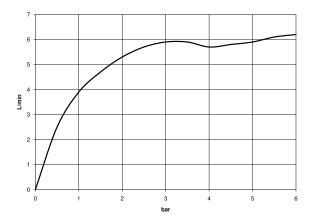

Washbasin - Meta

Three-hole basin mixer with pop-up waste - polished chrome

Article number: 20 713 661-00



- height of mixer 280 mm
- lead-free
- max. flow 5.7 l/min
- 168 mm projection
- height up to aerator 191 mm
- 2x screw-in M 10 x 1 pressure hose, leak-tested
- hole diameter spout 35 mm
- hole diameter valve 32 mm
- rosette Ø 60 mm
- circular, air-enriched flow
- pivotable spout 360°
- Only suitable for basins with an overflow.



polished chrome

# Dimensional drawing



All details in mm / inch = mm x 0.0394



### Washbasin - Meta

Three-hole basin mixer with pop-up waste - polished chrome

Article number: 20 713 661-00

### Flow rate chart



## Other finish variants



platinum matt 20 713 661-06



matt black 20 713 661-33

Other finishes on request (x-tra Service)



Washbasin - Meta

Three-hole basin mixer with pop-up waste - polished chrome

Article number: 20 713 661-00

### Recommended miscellaneous



12 506 970 90 High pressure hoses -