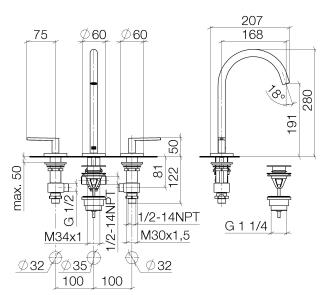

Washbasin - Meta

Three-hole basin mixer with pop-up waste - polished chrome

Article number: 20 713 661-00



- height of mixer 280 mm
- lead-free
- max. flow 5.7 l/min
- 168 mm projection
- height up to aerator 191 mm
- 2x screw-in M 10 x 1 pressure hose, leak-tested
- hole diameter spout 35 mm
- hole diameter valve 32 mm
- rosette Ø 60 mm
- circular, air-enriched flow
- pivotable spout 360°
- Only suitable for basins with an overflow.



polished chrome

# Dimensional drawing



All details in mm / inch = mm x 0.0394



### Washbasin - Meta

Three-hole basin mixer with pop-up waste - polished chrome

Article number: 20 713 661-00

### Flow rate chart



## Other finish variants



platinum matt 20 713 661-06



matt black 20 713 661-33

Other finishes on request (x-tra Service)



Washbasin - Meta

Three-hole basin mixer with pop-up waste - polished chrome

Article number: 20 713 661-00

### Recommended miscellaneous



12 506 970 90 High pressure hoses -