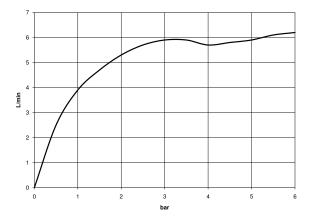

Washbasin - Meta

Single-lever basin mixer with pop-up waste - polished chrome

Article number: 33 501 660-00



- height of mixer 133 mm
- lead-free
- max. flow 5.7 l/min
- 125 mm projection
- height up to aerator 52 mm
- fixed spout
- 2x screw-in M 10 x 1 pressure hose, leak-tested
- hole diameter 35 mm
- · circular, air-enriched flow
- Only suitable for basins with an overflow.



polished chrome

## Dimensional drawing



All details in mm / inch =  $mm \times 0.0394$ 



Washbasin - Meta

Single-lever basin mixer with pop-up waste - polished chrome

Article number: 33 501 660-00

## Flow rate chart



## Other finish variants



platinum matt 33 501 660-06



matt black 33 501 660-33

Other finishes on request (x-tra Service)