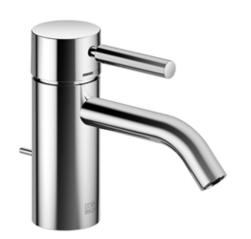

Washbasin - Meta

Single-lever basin mixer with pop-up waste - polished chrome

Article number: 33 501 660-00

- height of mixer 133 mm
- lead-free
- max. flow 5.7 l/min
- 125 mm projection
- height up to aerator 52 mm
- fixed spout
- 2x screw-in M 10 x 1 pressure hose, leak-tested
- hole diameter 35 mm
- · circular, air-enriched flow
- Only suitable for basins with an overflow.