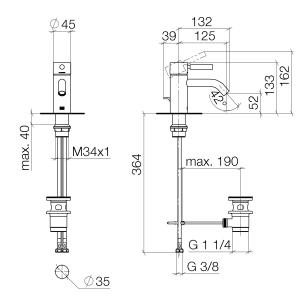

## Dimensional drawing

All details in mm / inch =  $mm \times 0.0394$ 

Washbasin - Meta

Single-lever basin mixer with pop-up waste - polished chrome

Article number: 33 501 660-00