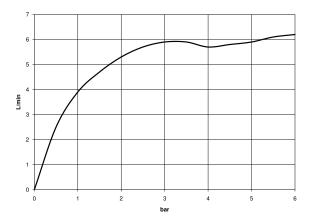

## Flow rate chart

Washbasin - Meta

Single-lever basin mixer without pop-up waste - platinum matt

Article number: 33 526 660-06

- height of mixer 133 mm
- lead-free
- max. flow 5.7 l/min
- 125 mm projection
- height up to aerator 52 mm
- fixed spout
- 2x screw-in M 10 x 1 pressure hose, leak-tested
- hole diameter 35 mm
- circular, air-enriched flow