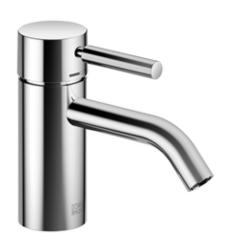

Washbasin - Meta

Single-lever basin mixer without pop-up waste - platinum matt

Article number: 33 526 660-06

- height of mixer 133 mm
- lead-free
- max. flow 5.7 l/min
- 125 mm projection
- height up to aerator 52 mm
- fixed spout
- 2x screw-in M 10 x 1 pressure hose, leak-tested
- hole diameter 35 mm
- circular, air-enriched flow