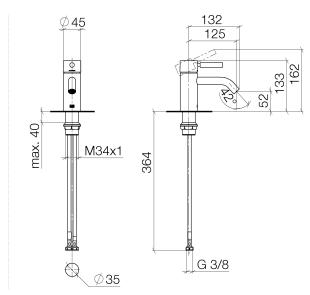

## Dimensional drawing

All details in mm / inch = mm x 0.0394

Washbasin - Meta

Single-lever basin mixer without pop-up waste - platinum matt

Article number: 33 526 660-06

- height of mixer 133 mm
- lead-free
- max. flow 5.7 l/min
- 125 mm projection
- height up to aerator 52 mm
- fixed spout
- 2x screw-in M 10 x 1 pressure hose, leak-tested
- hole diameter 35 mm
- circular, air-enriched flow