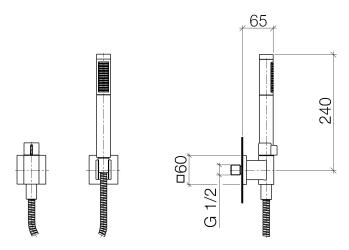

# Shower - Elemental Spa

Hand shower set with individual rosettes with volume control - platinum matt

Article number: 27 809 985-06

- rotary diverter with volume control and shut-off function
- normal flow
- with anti-scale system
- 3/8" shower outlet
- rosette for wall elbow 60 x 60mm
- rosette for shower holder 60 x 60mm
- metal shower hose 1250mm with integrated anti-twist protection
- 1/2" wall elbow
- max. flow 7.6 l/min
- · Intrinsic protection against back flow.

platinum matt

All details in mm / inch = mm x 0.0394