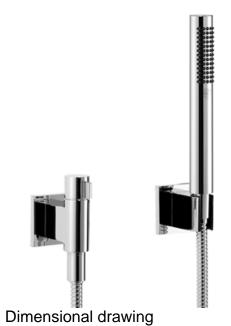

# Shower - Elemental Spa

Hand shower set with individual rosettes with volume control - platinum matt

Article number: 27 809 985-06

- rotary diverter with volume control and shut-off function
- normal flow
- with anti-scale system
- 3/8" shower outlet
- rosette for wall elbow 60 x 60mm
- rosette for shower holder 60 x 60mm
- metal shower hose 1250mm with integrated anti-twist protection
- 1/2" wall elbow
- max. flow 7.6 l/min
- · Intrinsic protection against back flow.