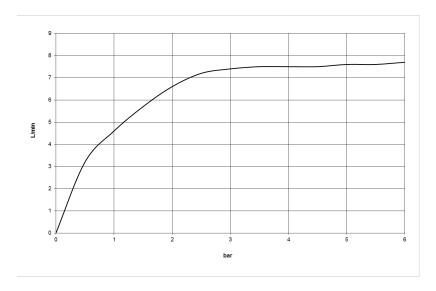

# Shower - Elemental Spa

Hand shower set with individual rosettes with volume control - platinum matt

Article number: 27 809 985-06



- rotary diverter with volume control and shut-off function
- normal flow
- with anti-scale system
- 3/8" shower outlet
- rosette for wall elbow 60 x 60mm
- rosette for shower holder 60 x 60mm
- metal shower hose 1250mm with integrated anti-twist protection
- 1/2" wall elbow
- max. flow 7.6 l/min
- · Intrinsic protection against back flow.



platinum matt



All details in mm / inch = mm x 0.0394



# Shower - Elemental Spa

Hand shower set with individual rosettes with volume control - platinum matt Article number: 27 809 985-06

#### Flow rate chart



### Other finish variants



polished chrome 27 809 985-00

Other finishes on request (x-tra Service)



Shower - Elemental Spa

Hand shower set with individual rosettes with volume control - platinum matt

Article number: 27 809 985-06

#### Recommended miscellaneous



35 085 970 90 Concealed wall elbow -