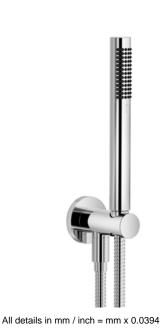

Shower - Tara.Logic Hand shower set with integrated shower holder - polished chrome Article number: 27 802 660-00

Other finish variants

• normal flow

- with anti-scale system
- 3/8" shower outlet
- metal shower hose 1250mm with integrated anti-twist protection
- rosette Ø 60 mm
- 1/2" connection
- max. flow 7.6 l/min
- Intrinsic protection against back flow.

polished chrome

platinum matt 27 802 660-06

matt black 27 802 660-33

Other finishes on request (x-tra Service)

Shower - Tara.Logic Hand shower set with integrated shower holder - polished chrome Article number: 27 802 660-00