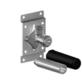

Shower - Tara.Logic Hand shower set with integrated shower holder - polished chrome Article number: 27 802 660-00



Other finish variants

• normal flow

- with anti-scale system
- 3/8" shower outlet
- metal shower hose 1250mm with integrated anti-twist protection
- rosette Ø 60 mm
- 1/2" connection
- max. flow 7.6 l/min
- Intrinsic protection against back flow.



polished chrome

platinum matt 27 802 660-06



matt black 27 802 660-33

Other finishes on request (x-tra Service)



Shower - Tara.Logic Hand shower set with integrated shower holder - polished chrome Article number: 27 802 660-00

Recommended miscellaneous



35 085 970 90 Concealed wall elbow -