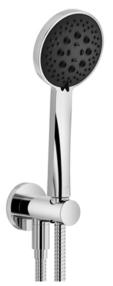

Shower - Tara.Logic

Hand shower set with integrated shower holder - matt black

Article number: 27 803 660-33

All details in mm / inch = mm x 0.0394

## Other finish variants

polished chrome 27 803 660-00

platinum matt 27 803 660-06

Other finishes on request (x-tra Service)

- three settings: normal flow, soft flow, massage flow
- with anti-scale system
- 3/8" shower outlet
- metal shower hose 1250mm with integrated anti-twist protection
- rosette Ø 60 mm
- 1/2" connection
- max. flow 7.6 l/min
- Intrinsic protection against back flow.

matt black

Shower - Tara.Logic Hand shower set with integrated shower holder - matt black Article number: 27 803 660-33