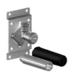

Shower - Tara.Logic

Hand shower set with integrated shower holder - matt black

Article number: 27 803 660-33



All details in mm / inch = mm x 0.0394

## Other finish variants



polished chrome 27 803 660-00



platinum matt 27 803 660-06

Other finishes on request (x-tra Service)

- three settings: normal flow, soft flow, massage flow
- with anti-scale system
- 3/8" shower outlet
- metal shower hose 1250mm with integrated anti-twist protection
- rosette Ø 60 mm
- 1/2" connection
- max. flow 7.6 l/min
- Intrinsic protection against back flow.



matt black



Shower - Tara.Logic Hand shower set with integrated shower holder - matt black Article number: 27 803 660-33

## Recommended miscellaneous



35 085 970 90 Concealed wall elbow -