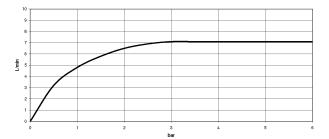

Washbasin - Tara.

Deck-mounted basin spout without pop-up waste - polished chrome

Article number: 13 716 882-00



- 166 mm projection
- pivotable spout 360°
- circular, air-enriched flow
- height of mixer 285 mm
- height up to aerator 163 mm
- hole diameter 35 mm
- rosette Ø 60 mm
- 2x screw-in M 10 x 1 pressure hose, leak-tested
- 1/2" connection
- max. flow 7 l/min
- lead-free
- Fittings group as per DIN 4109: 1
- For Touchfree control please order eSet Touchfree WITH or WITHOUT temperature adjustment



polished chrome

## **Dimensional drawing**



All details in mm / inch = mm  $\times 0.0394$ 



Washbasin - Tara.

Deck-mounted basin spout without pop-up waste - polished chrome

Article number: 13 716 882-00

## Flow rate chart