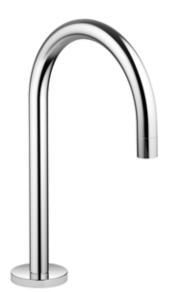

Washbasin - Tara.

Deck-mounted basin spout without pop-up waste - polished chrome

Article number: 13 716 882-00

- 166 mm projection
- pivotable spout 360°
- circular, air-enriched flow
- height of mixer 285 mm
- height up to aerator 163 mm
- hole diameter 35 mm
- rosette Ø 60 mm
- 2x screw-in M 10 x 1 pressure hose, leak-tested
- 1/2" connection
- max. flow 7 l/min
- lead-free
- Fittings group as per DIN 4109: 1
- For Touchfree control please order eSet Touchfree WITH or WITHOUT temperature adjustment