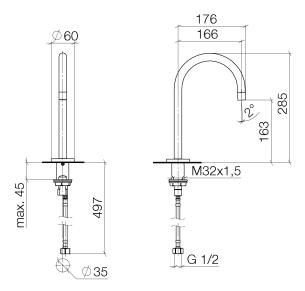

## **Dimensional drawing**

All details in mm / inch = mm  $\times 0.0394$ 

Washbasin - Tara.

Deck-mounted basin spout without pop-up waste - polished chrome

Article number: 13 716 882-00