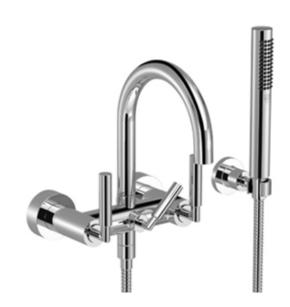

#### Bath - Tara.

# Bath mixer for wall mounting with hand shower set - polished chrome Article number: 25 133 882-00

- 240 mm projection
- spout: circular, air-enriched flow
- complete hand shower set: normal flow
- complete hand shower set with anti-scale system
- rotary diverter for bath/shower
- slide-on rosettes Ø 65 mm
- rosette for shower holder Ø 50mm
- 1/2" connection
- gauge 150 mm 15 mm
- metal shower hose 1250mm with integrated anti-twist protection
- max. flow 22 l/min at 3 bar flow pressure
- max. flow for complete hand shower set 6.8 l/min

## Bath - Tara.

Bath mixer for wall mounting with hand shower set - polished chrome Article number: 25 133 882-00