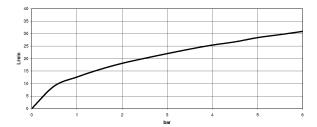

ection
- spout: circular, air-enriched flow
- complete hand shower set: normal flow
- complete hand shower set with anti-scale system
- rotary diverter for bath/shower
- slide-on rosettes Ø 65 mm
- rosette for shower holder Ø 50mm
- 1/2" connection
- gauge 150 mm 15 mm
- metal shower hose 1250mm with integrated anti-twist protection
- max. flow 22 l/min at 3 bar flow pressure
- max. flow for complete hand shower set 6.8 l/min

- Fittings group as per DIN 4109: 1
  Intrinsic protection against back flow.
  Stand pipes combination possible on request (x-TRA SERVICE).



polished chrome

### Dimensional drawing



All details in mm / inch = mm x = 0.0394



## Bath - Tara.

Bath mixer for wall mounting with hand shower set - polished chrome Article number: 25 133 882-00

### Flow rate chart



## Other finish variants



platinum matt 25 133 882-06



platinum 25 133 882-08



matt black 25 133 882-33

Other finishes on request (x-tra Service)