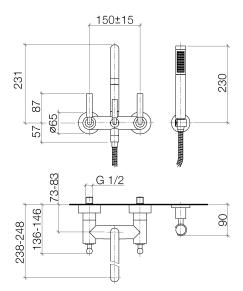

#### Bath - Tara.

# Bath mixer for wall mounting with hand shower set - polished chrome Article number: 25 133 882-00



- 240 mm projection
- spout: circular, air-enriched flow
- complete hand shower set: normal flow
- complete hand shower set with anti-scale system
- rotary diverter for bath/shower
- slide-on rosettes Ø 65 mm
- rosette for shower holder Ø 50mm
- 1/2" connection
- gauge 150 mm 15 mm
- metal shower hose 1250mm with integrated anti-twist protection
- max. flow 22 l/min at 3 bar flow pressure
- max. flow for complete hand shower set 6.8 l/min

- Fittings group as per DIN 4109: 1
  Intrinsic protection against back flow.
  Stand pipes combination possible on request (x-TRA SERVICE).



polished chrome

### Dimensional drawing



All details in mm / inch = mm x = 0.0394



## Bath - Tara.

Bath mixer for wall mounting with hand shower set - polished chrome Article number: 25 133 882-00

### Flow rate chart



## Other finish variants



platinum matt 25 133 882-06



platinum 25 133 882-08



matt black 25 133 882-33

Other finishes on request (x-tra Service)