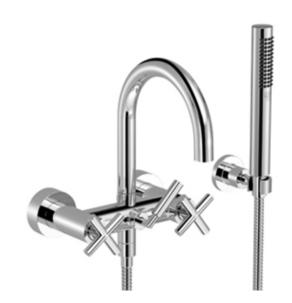

### Bath - Tara.

Bath mixer for wall mounting with hand shower set - platinum matt

Article number: 25 133 892-06

- 240 mm projection
- spout: circular, air-enriched flow
- complete hand shower set: normal flow
- complete hand shower set with anti-scale system
- rotary diverter for bath/shower
- slide-on rosettes Ø 65 mm
- rosette for shower holder Ø 50mm
- 1/2" connection
- gauge 150 mm 15 mm
- metal shower hose 1250mm with integrated anti-twist protection
- max. flow 22 l/min at 3 bar flow pressure
- max. flow for complete hand shower set 6.8 l/min

# Bath - Tara.

Bath mixer for wall mounting with hand shower set - platinum matt Article number: 25 133 892-06