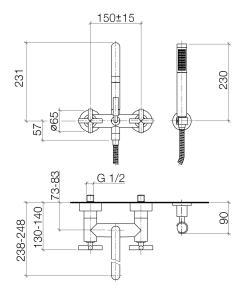

### Bath - Tara.

Bath mixer for wall mounting with hand shower set - platinum matt

Article number: 25 133 892-06



- 240 mm projection
- spout: circular, air-enriched flow
- complete hand shower set: normal flow
- complete hand shower set with anti-scale system
- rotary diverter for bath/shower
- slide-on rosettes Ø 65 mm
- rosette for shower holder Ø 50mm
- 1/2" connection
- gauge 150 mm 15 mm
- metal shower hose 1250mm with integrated anti-twist protection
- max. flow 22 l/min at 3 bar flow pressure
- max. flow for complete hand shower set 6.8 l/min

- Fittings group as per DIN 4109: 1
  Intrinsic protection against back flow.
  Stand pipes combination possible on request (x-TRA SERVICE).



platinum matt

## Dimensional drawing



All details in mm / inch = mm x = 0.0394



# Bath - Tara.

Bath mixer for wall mounting with hand shower set - platinum matt Article number: 25 133 892-06

## Flow rate chart



# Other finish variants



polished chrome 25 133 892-00



platinum 25 133 892-08



25 133 892-33

Other finishes on request (x-tra Service)