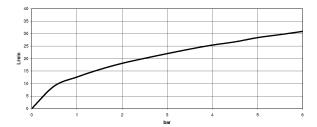

mm projection
- spout: circular, air-enriched flow
- complete hand shower set: normal flow
- complete hand shower set with anti-scale system
- rotary diverter for bath/shower
- slide-on rosettes Ø 65 mm
- rosette for shower holder Ø 50mm
- 1/2" connection
- gauge 150 mm 15 mm
- metal shower hose 1250mm with integrated anti-twist protection
- max. flow 22 l/min at 3 bar flow pressure
- max. flow for complete hand shower set 6.8 l/min

- Fittings group as per DIN 4109: 1
  Intrinsic protection against back flow.
  Stand pipes combination possible on request (x-TRA SERVICE).



platinum matt

## Dimensional drawing



All details in mm / inch = mm x = 0.0394



# Bath - Tara.

Bath mixer for wall mounting with hand shower set - platinum matt Article number: 25 133 892-06

## Flow rate chart



# Other finish variants



polished chrome 25 133 892-00



platinum 25 133 892-08



25 133 892-33

Other finishes on request (x-tra Service)