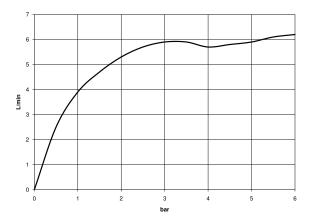

## Flow rate chart

## Washbasin - Lissé

Deck-mounted basin spout without pop-up waste - polished chrome

Article number: 13 700 845-00

- height of mixer 95 mm
- lead-free
- 130 mm projection
- height up to aerator 75 mm
- · fixed spout
- 2x screw-in M 10 x 1 pressure hose, leak-tested
- hole diameter 35 mm
- circular, air-enriched flow
- max. flow 5.7 l/min
- Fittings group as per DIN 4109: 1 For Touchfree control please order eSet Touchfree WITH or WITHOUT temperature