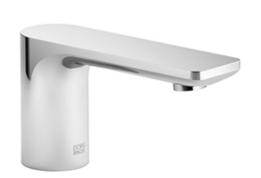

## Washbasin - Lissé

Deck-mounted basin spout without pop-up waste - polished chrome

Article number: 13 700 845-00

- height of mixer 95 mm
- lead-free
- 130 mm projection
- height up to aerator 75 mm
- · fixed spout
- 2x screw-in M 10 x 1 pressure hose, leak-tested
- hole diameter 35 mm
- circular, air-enriched flow
- max. flow 5.7 l/min
- Fittings group as per DIN 4109: 1 For Touchfree control please order eSet Touchfree WITH or WITHOUT temperature

## Dimensional drawing

All details in mm / inch = mm x 0.0394

Washbasin - Lissé

Deck-mounted basin spout without pop-up waste - polished chrome

Article number: 13 700 845-00