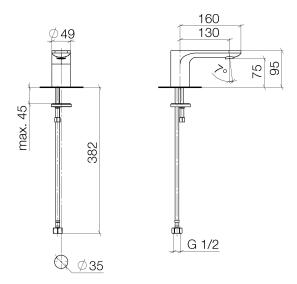

## Dimensional drawing

All details in mm / inch = mm x 0.0394

Washbasin - Lissé

Deck-mounted basin spout without pop-up waste - polished chrome

Article number: 13 700 845-00

## Washbasin - Lissé

Deck-mounted basin spout without pop-up waste - polished chrome

Article number: 13 700 845-00

- height of mixer 95 mm
- lead-free
- 130 mm projection
- height up to aerator 75 mm
- · fixed spout
- 2x screw-in M 10 x 1 pressure hose, leak-tested
- hole diameter 35 mm
- circular, air-enriched flow
- max. flow 5.7 l/min
- Fittings group as per DIN 4109: 1 For Touchfree control please order eSet Touchfree WITH or WITHOUT temperature