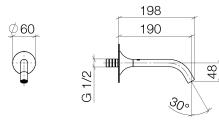

polished chrome

**Dimensional drawing** 

All details in mm / inch = mm x 0.0394

Washbasin - VAIA Wall-mounted basin spout without pop-up waste - polished chrome Article number: 13 800 809-00

Flow rate chart