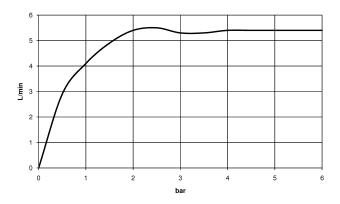

Washbasin - VAIA Wall-mounted basin spout without pop-up waste - polished chrome Article number: 13 800 809-00

- lead-free
- max. flow 5.7 l/min •
- 190 mm projection
- fixed spout
- 1/2" connection
- hole diameter 37 mm
- rosette Ø 60 mm
- circular, air-enriched flow
- plug-link mounting
- WRAS: 1801016
- Fittings group as per DIN 4109: 1
  For Touchfree control please order eSet Touchfree WITH or WITHOUT temperature adjustment

polished chrome

**Dimensional drawing** 

All details in mm / inch = mm x 0.0394

Washbasin - VAIA Wall-mounted basin spout without pop-up waste - polished chrome Article number: 13 800 809-00

Flow rate chart