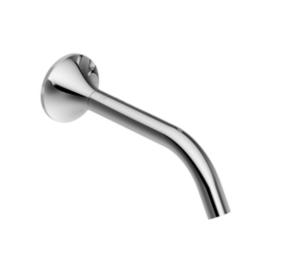

Washbasin - VAIA Wall-mounted basin spout without pop-up waste - polished chrome Article number: 13 800 809-00

- lead-free
- max. flow 5.7 l/min •
- 190 mm projection
- fixed spout
- 1/2" connection
- hole diameter 37 mm
- rosette Ø 60 mm
- circular, air-enriched flow
- plug-link mounting
- WRAS: 1801016
- Fittings group as per DIN 4109: 1
  For Touchfree control please order eSet Touchfree WITH or WITHOUT temperature adjustment