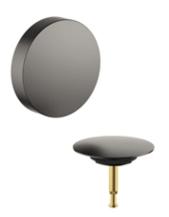

Bath - Series-various

bath spout with pop-up waste and overflow - Dark Platinum matt

Article number: 36 247 970-99

- drain Ø 52mm
- max. flow 27.8 l/min at 3 bar flow pressure
- Also suitable for king-size baths.
  In combination with 35 021 970 90 concealed single-lever mixer, is intrinsically safe under DIN EN 1717. Alternatively, ensure protection with vacuum breaker 35 150