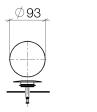

## Dimensional drawing

All details in mm / inch = mm x = 0.0394

Bath - Series-various

bath spout with pop-up waste and overflow - Dark Platinum matt

Article number: 36 247 970-99