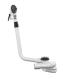

Bath - Series-various

bath spout with pop-up waste and overflow - Dark Platinum matt

Article number: 36 247 970-99

- drain Ø 52mm
- max. flow 27.8 l/min at 3 bar flow pressure
- Also suitable for king-size baths.
  In combination with 35 021 970 90 concealed single-lever mixer, is intrinsically safe under DIN EN 1717. Alternatively, ensure protection with vacuum breaker 35 150

Dark Platinum matt

Miscellaneous items are required for this article.