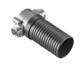

Bath - Series-various

bath spout with pop-up waste and overflow - Dark Platinum matt

Article number: 36 247 970-99

- drain Ø 52mm
- max. flow 27.8 l/min at 3 bar flow pressure
- Also suitable for king-size baths.
  In combination with 35 021 970 90 concealed single-lever mixer, is intrinsically safe under DIN EN 1717. Alternatively, ensure protection with vacuum breaker 35 150

## Dimensional drawing

All details in mm / inch = mm x = 0.0394

Bath - Series-various

bath spout with pop-up waste and overflow - Dark Platinum matt

Article number: 36 247 970-99