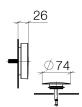

## Dimensional drawing

All details in mm / inch = mm x = 0.0394

Bath - Series-various

bath spout with pop-up waste and overflow - Dark Platinum matt

Article number: 36 247 970-99