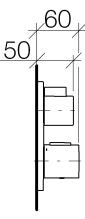

## **Dimensional drawing**

All details in mm / inch = mm x 0.0394

Shower - Selv Concealed thermostat with one function volume control - polished chrome Article number: 36 425 970-00