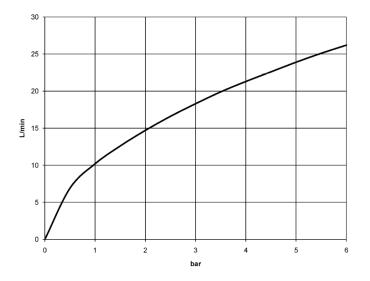

Shower - Selv Concealed thermostat with one function volume control - polished chrome Article number: 36 425 970-00



- cover plate Ø 150 mm
- temperature control handle with safety limit stop at 38°C
- hot water temperature limiter, can be preset
- Fittings group as per DIN 4109: 1



polished chrome

Miscellaneous items are required for this article.

## **Dimensional drawing**





All details in mm / inch = mm x 0.0394



Shower - Selv Concealed thermostat with one function volume control - polished chrome Article number: 36 425 970-00

## Flow rate chart



## Other finish variants



Other finishes on request (x-tra Service)

We reserve the right to change designs, product range and technical specifications without prior notice. More information can be found at: www.dornbracht.com +49 (0) 2371 433-460 mail@dornbrachtgroup.de



Shower - Selv Concealed thermostat with one function volume control - polished chrome Article number: 36 425 970-00

## Required miscellaneous



35 425 970 90 Concealed thermostat -



35 426 970 90 Concealed thermostat with built-in isolators -