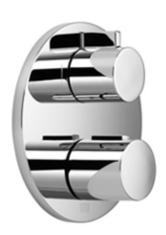

Shower - Selv Concealed thermostat with one function volume control - polished chrome Article number: 36 425 970-00

- cover plate Ø 150 mm
- temperature control handle with safety limit stop at 38°C
- hot water temperature limiter, can be preset
- Fittings group as per DIN 4109: 1

Shower - Selv Concealed thermostat with one function volume control - polished chrome Article number: 36 425 970-00