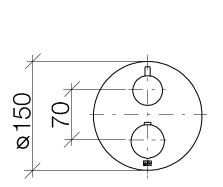

## **Dimensional drawing**

All details in mm / inch = mm x 0.0394

Shower - Selv Concealed thermostat with one function volume control - polished chrome Article number: 36 425 970-00