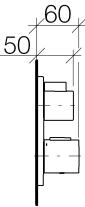

## **Dimensional drawing**

All details in mm / inch = mm x 0.0394

Shower - Selv Concealed thermostat with two function volume control - polished chrome Article number: 36 426 970-00