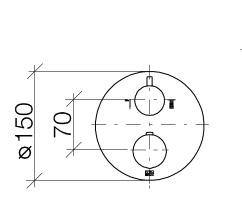

## **Dimensional drawing**

All details in mm / inch = mm x 0.0394

Shower - Selv Concealed thermostat with two function volume control - polished chrome Article number: 36 426 970-00