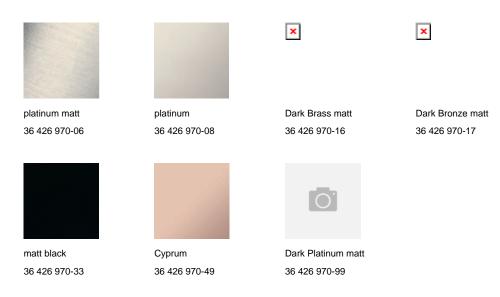

## Other finish variants

Other finishes on request (x-tra Service)

Shower - Selv Concealed thermostat with two function volume control - polished chrome Article number: 36 426 970-00