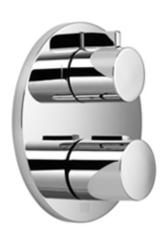

Shower - Selv Concealed thermostat with two function volume control - polished chrome Article number: 36 426 970-00

- rotary diverter with volume control and shut-off function
- cover plate Ø 150 mm
- temperature control handle with safety limit stop at 38°C
- hot water temperature limiter, can be preset
- Fittings group as per DIN 4109: 1