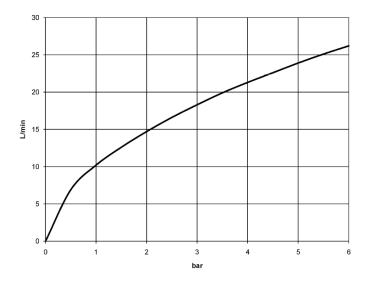

Shower - Selv Concealed thermostat with two function volume control - polished chrome Article number: 36 426 970-00



- rotary diverter with volume control and shut-off function
- cover plate Ø 150 mm
- temperature control handle with safety limit stop at 38°C
- hot water temperature limiter, can be preset
- Fittings group as per DIN 4109: 1



polished chrome

Miscellaneous items are required for this article.

## **Dimensional drawing**





All details in mm / inch = mm x 0.0394



Shower - Selv Concealed thermostat with two function volume control - polished chrome Article number: 36 426 970-00

## Flow rate chart



## Other finish variants



Other finishes on request (x-tra Service)



Shower - Selv Concealed thermostat with two function volume control - polished chrome Article number: 36 426 970-00

## Required miscellaneous



35 425 970 90 Concealed thermostat -



35 426 970 90 Concealed thermostat with built-in isolators -