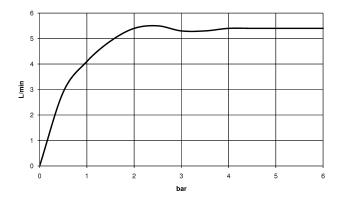

## Flow rate chart

## Washbasin - VAIA

Deck-mounted basin spout without pop-up waste - Dark Platinum matt

Article number: 13 716 809-99

- 168 mm projection
- pivotable spout 360°
- circular, air-enriched flow
- height of mixer 280 mm
- height up to aerator 191 mm
- rosette Ø 60 mm
- hole diameter 35 mm
- 2x 1/2" x 1/2" x 400mm high pressure hose
- 1/2" connection
- max. flow 5.7 l/min
- lead-free
- Fittings group as per DIN 4109: 1
- For Touchfree control please order eSet Touchfree WITH or WITHOUT temperature adjustment