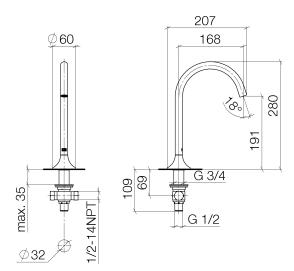

# Dimensional drawing

All details in mm / inch = mm  $\times 0.0394$ 

## Washbasin - VAIA

Deck-mounted basin spout without pop-up waste - Dark Platinum matt

Article number: 13 716 809-99

- 168 mm projection
- pivotable spout 360°
- circular, air-enriched flow
- height of mixer 280 mm
- height up to aerator 191 mm
- rosette Ø 60 mm
- hole diameter 35 mm
- 2x 1/2" x 1/2" x 400mm high pressure hose
- 1/2" connection
- max. flow 5.7 l/min
- lead-free
- Fittings group as per DIN 4109: 1
- For Touchfree control please order eSet Touchfree WITH or WITHOUT temperature adjustment