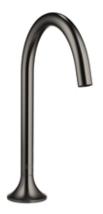

## Washbasin - VAIA

Deck-mounted basin spout without pop-up waste - Dark Platinum matt

Article number: 13 716 809-99

- 168 mm projection
- pivotable spout 360°
- circular, air-enriched flow
- height of mixer 280 mm
- height up to aerator 191 mm
- rosette Ø 60 mm
- hole diameter 35 mm
- 2x 1/2" x 1/2" x 400mm high pressure hose
- 1/2" connection
- max. flow 5.7 l/min
- lead-free
- Fittings group as per DIN 4109: 1
- For Touchfree control please order eSet Touchfree WITH or WITHOUT temperature adjustment

## Washbasin - VAIA

Deck-mounted basin spout without pop-up waste - Dark Platinum matt

Article number: 13 716 809-99