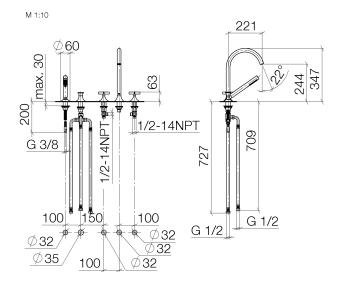

# Dimensional drawing

All details in mm / inch = mm x 0.0394

#### Bath - VAIA

Five-hole bath mixer for deck mounting with diverter - platinum matt Article number: 27 522 809-06

- 220 mm projection
- complete hand shower set: normal flow
- spout: circular, air-enriched flow
- complete hand shower set with anti-scale system
- automatic bath/shower diverter
- height of mixer 347 mm
- height up to aerator 244 mm
- deck valve hole diameter 32 mm
- hole diameter spout 32 mm
- hole diameter for complete hand shower set 32 mm
- rosette for complete hand shower set Ø 60mm
- rosette for spout Ø 60mm
- rosette for deck valve Ø 60mm
- metal shower hose 1750mm with integrated anti-twist protection
- max. flow 21.5 l/min at 3 bar flow pressure
- max. flow for complete hand shower set 6.8 l/min
- Fittings group as per DIN 4109: 1 Intrinsic protection against back flow.