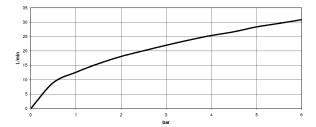

# Flow rate chart

#### Bath - VAIA

Five-hole bath mixer for deck mounting with diverter - platinum matt Article number: 27 522 809-06

- 220 mm projection
- complete hand shower set: normal flow
- spout: circular, air-enriched flow
- complete hand shower set with anti-scale system
- automatic bath/shower diverter
- height of mixer 347 mm
- height up to aerator 244 mm
- deck valve hole diameter 32 mm
- hole diameter spout 32 mm
- hole diameter for complete hand shower set 32 mm
- rosette for complete hand shower set Ø 60mm
- rosette for spout Ø 60mm
- rosette for deck valve Ø 60mm
- metal shower hose 1750mm with integrated anti-twist protection
- max. flow 21.5 l/min at 3 bar flow pressure
- max. flow for complete hand shower set 6.8 l/min
- Fittings group as per DIN 4109: 1 Intrinsic protection against back flow.