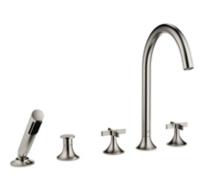

#### Bath - VAIA

Five-hole bath mixer for deck mounting with diverter - platinum matt Article number: 27 522 809-06

- 220 mm projection
- complete hand shower set: normal flow
- spout: circular, air-enriched flow
- complete hand shower set with anti-scale system
- automatic bath/shower diverter
- height of mixer 347 mm
- height up to aerator 244 mm
- deck valve hole diameter 32 mm
- hole diameter spout 32 mm
- hole diameter for complete hand shower set 32 mm
- rosette for complete hand shower set Ø 60mm
- rosette for spout Ø 60mm
- rosette for deck valve Ø 60mm
- metal shower hose 1750mm with integrated anti-twist protection
- max. flow 21.5 l/min at 3 bar flow pressure
- max. flow for complete hand shower set 6.8 l/min
- Fittings group as per DIN 4109: 1 Intrinsic protection against back flow.

# Bath - VAIA

Five-hole bath mixer for deck mounting with diverter - platinum matt Article number: 27 522 809-06