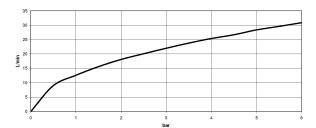

# Flow rate chart

#### Bath - VAIA

Five-hole bath mixer for deck mounting with diverter - Dark Platinum matt Article number: 27 522 819-99

- 220 mm projection
- complete hand shower set: normal flow
- spout: circular, air-enriched flow
- complete hand shower set with anti-scale system
- automatic bath/shower diverter
- height of mixer 347 mm
- height up to aerator 244 mm
- hole diameter spout 32 mm
- hole diameter valve 32 mm
- hole diameter for complete hand shower set 32 mm
- rosette for spout Ø 60mm
- rosette for complete hand shower set Ø 60mm
- rosette for deck valve Ø 60mm
- metal shower hose 1750mm with integrated anti-twist protection
- max. flow 21.5 l/min at 3 bar flow pressure
- max. flow for complete hand shower set 6.8 l/min
- Fittings group as per DIN 4109: 1 Intrinsic protection against back flow.