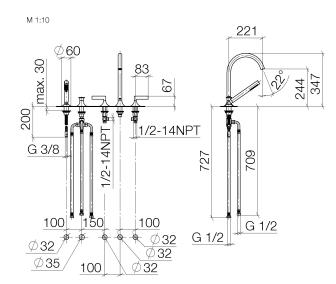

# Dimensional drawing

All details in mm / inch = mm x 0.0394

#### Bath - VAIA

Five-hole bath mixer for deck mounting with diverter - Dark Platinum matt Article number: 27 522 819-99

- 220 mm projection
- complete hand shower set: normal flow
- spout: circular, air-enriched flow
- complete hand shower set with anti-scale system
- automatic bath/shower diverter
- height of mixer 347 mm
- height up to aerator 244 mm
- hole diameter spout 32 mm
- hole diameter valve 32 mm
- hole diameter for complete hand shower set 32 mm
- rosette for spout Ø 60mm
- rosette for complete hand shower set Ø 60mm
- rosette for deck valve Ø 60mm
- metal shower hose 1750mm with integrated anti-twist protection
- max. flow 21.5 l/min at 3 bar flow pressure
- max. flow for complete hand shower set 6.8 l/min
- Fittings group as per DIN 4109: 1 Intrinsic protection against back flow.