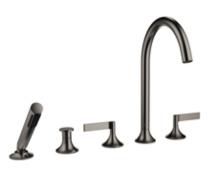

#### Bath - VAIA

Five-hole bath mixer for deck mounting with diverter - Dark Platinum matt Article number: 27 522 819-99

- 220 mm projection
- complete hand shower set: normal flow
- spout: circular, air-enriched flow
- complete hand shower set with anti-scale system
- automatic bath/shower diverter
- height of mixer 347 mm
- height up to aerator 244 mm
- hole diameter spout 32 mm
- hole diameter valve 32 mm
- hole diameter for complete hand shower set 32 mm
- rosette for spout Ø 60mm
- rosette for complete hand shower set Ø 60mm
- rosette for deck valve Ø 60mm
- metal shower hose 1750mm with integrated anti-twist protection
- max. flow 21.5 l/min at 3 bar flow pressure
- max. flow for complete hand shower set 6.8 l/min
- Fittings group as per DIN 4109: 1 Intrinsic protection against back flow.

# Bath - VAIA

Five-hole bath mixer for deck mounting with diverter - Dark Platinum matt Article number: 27 522 819-99