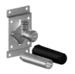

Shower - Performing Shower Rain shower with wall fixing - matt black Article number: 28 679 970-33



- 450 mm projection
- rain flow
- with anti-scale system
- rain shower Ø 300mm
- rosette Ø 60 mm
- 1/2" connection
- max. flow 14 l/min
- Fittings group as per DIN 4109: 2



matt black

## Dimensional drawing



All details in mm / inch = mm  $\times$  0.0394



Shower - Performing Shower Rain shower with wall fixing - matt black Article number: 28 679 970-33

## Flow rate chart



## Other finish variants



Other finishes on request (x-tra Service)



Shower - Performing Shower Rain shower with wall fixing - matt black

Article number: 28 679 970-33

## Recommended miscellaneous



35 085 970 90 Concealed wall elbow -