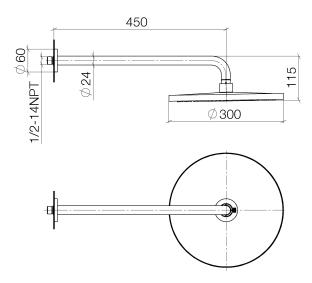

## Dimensional drawing

All details in mm / inch = mm  $\times$  0.0394

Shower - Performing Shower Rain shower with wall fixing - matt black Article number: 28 679 970-33