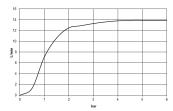

Shower - Performing Shower Rain shower with wall fixing - matt black Article number: 28 679 970-33



- 450 mm projection
- rain flow
- with anti-scale system
- rain shower Ø 300mm
- rosette Ø 60 mm
- 1/2" connection
- max. flow 14 l/min
- Fittings group as per DIN 4109: 2



matt black

## Dimensional drawing



All details in mm / inch = mm  $\times$  0.0394



Shower - Performing Shower Rain shower with wall fixing - matt black Article number: 28 679 970-33

## Flow rate chart



## Other finish variants



Other finishes on request (x-tra Service)



Shower - Performing Shower Rain shower with wall fixing - matt black

Article number: 28 679 970-33

## Recommended miscellaneous



35 085 970 90 Concealed wall elbow -