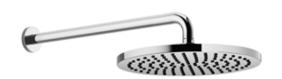

Shower - Performing Shower Rain shower with wall fixing - matt black Article number: 28 679 970-33

- 450 mm projection
- rain flow
- with anti-scale system
- rain shower Ø 300mm
- rosette Ø 60 mm
- 1/2" connection
- max. flow 14 l/min
- Fittings group as per DIN 4109: 2