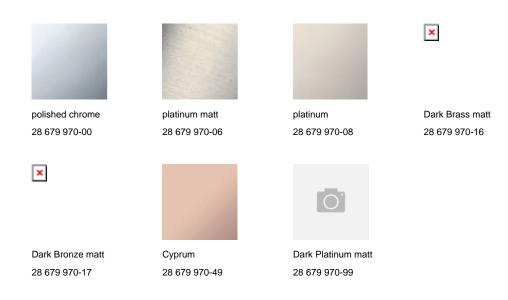

## Other finish variants

Other finishes on request (x-tra Service)

Shower - Performing Shower Rain shower with wall fixing - matt black

Article number: 28 679 970-33