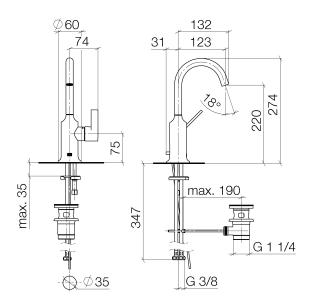

# Dimensional drawing

All details in mm / inch =  $mm \times 0.0394$ 

### Washbasin - VAIA

Single-lever basin mixer with pop-up waste - polished chrome

Article number: 33 510 809-00

- 123 mm projection
- pivotable spout 360°
- circular, air-enriched flow
- height of mixer 274 mm
- height up to aerator 220 mm
- hole diameter 35 mm
- 2x screw-in M 8 x 1 pressure hose, leak-tested
- max. flow 5.7 l/min
- lead-free
- Fittings group as per DIN 4109: 1 Only suitable for basins with an overflow.