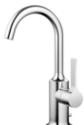

### Washbasin - VAIA

Single-lever basin mixer with pop-up waste - polished chrome

Article number: 33 510 809-00

- 123 mm projection
- pivotable spout 360°
- circular, air-enriched flow
- height of mixer 274 mm
- height up to aerator 220 mm
- hole diameter 35 mm
- 2x screw-in M 8 x 1 pressure hose, leak-tested
- max. flow 5.7 l/min
- lead-free
- Fittings group as per DIN 4109: 1 Only suitable for basins with an overflow.