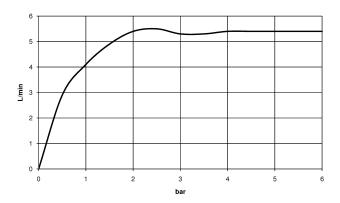

### Flow rate chart

### Washbasin - VAIA

Single-lever basin mixer with pop-up waste - polished chrome

Article number: 33 510 809-00

- 123 mm projection
- pivotable spout 360°
- circular, air-enriched flow
- height of mixer 274 mm
- height up to aerator 220 mm
- hole diameter 35 mm
- 2x screw-in M 8 x 1 pressure hose, leak-tested
- max. flow 5.7 l/min
- lead-free
- Fittings group as per DIN 4109: 1 Only suitable for basins with an overflow.