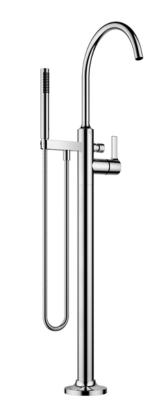

Bath - VAIA Single-lever bath mixer for free-standing assembly with stand pipe with hand shower set -Article number: 25 863 809-00

- 281 mm projection
- spout: circular, air-enriched flow
- complete hand shower set: normal flow
- bar-type hand shower with anti-scale system
- wall bracket
- automatic bath/shower diverter
- total height 1057 1127 mm
- stand pipe height 565 635 mm
- height up to aerator 925 995 mm
- slide-on rosettes Ø 135 mm
- metal shower hose 1250mm with integrated anti-twist protection
- max. flow 24.6 l/min at 3 bar flow pressure
- max. flow for complete hand shower set 6.8 l/min
- Intrinsic protection against back flow.