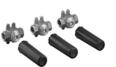

Required miscellaneous

35 707 970 90 Concealed wall-mounted mixer Centred spout -

35 712 970 90 Concealed wall-mounted mixer variable positioning -

35 713 970 90 Concealed wall-mounted mixer spout on left -

35 714 970 90 Concealed wall-mounted mixer spout on right -