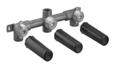

Required miscellaneous

35 707 970 90 Concealed wall-mounted mixer Centred spout -

35 712 970 90 Concealed wall-mounted mixer variable positioning -

35 713 970 90 Concealed wall-mounted mixer spout on left -