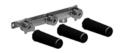

Required miscellaneous

35 707 970 90 Concealed wall-mounted mixer Centred spout -

35 712 970 90 Concealed wall-mounted mixer variable positioning -

35 713 970 90 Concealed wall-mounted mixer spout on left -