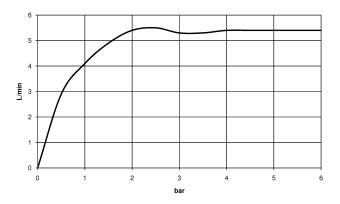

## **Dimensional drawing**

All details in mm / inch = mm x 0.0394

Washbasin - VAIA Wall-mounted basin mixer without pop-up waste - Dark Platinum matt Article number: 36 712 809-99

Flow rate chart