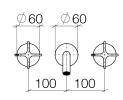

## **Dimensional drawing**

All details in mm / inch = mm x 0.0394

Washbasin - VAIA Wall-mounted basin mixer without pop-up waste - Dark Platinum matt Article number: 36 712 809-99

Flow rate chart