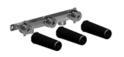

Required miscellaneous

35 707 970 90 Concealed wall-mounted mixer Centred spout -

35 712 970 90 Concealed wall-mounted mixer variable positioning -

35 713 970 90 Concealed wall-mounted mixer spout on left -