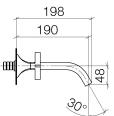

## **Dimensional drawing**

All details in mm / inch = mm x 0.0394

Washbasin - VAIA Wall-mounted basin mixer without pop-up waste - Dark Platinum matt Article number: 36 712 809-99

Flow rate chart