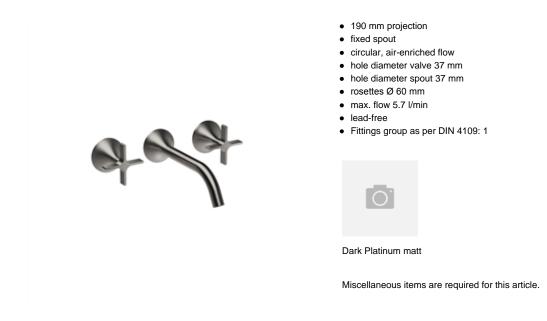

Washbasin - VAIA Wall-mounted basin mixer without pop-up waste - Dark Platinum matt Article number: 36 712 809-99