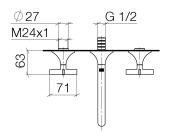

## **Dimensional drawing**

All details in mm / inch = mm x 0.0394

Washbasin - VAIA Wall-mounted basin mixer without pop-up waste - Dark Platinum matt Article number: 36 712 809-99

Flow rate chart