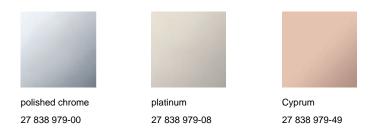

## Other finish variants

Other finishes on request (x-tra Service)

Shower - Water Modules Affusion pipe with cover plate - platinum matt Article number: 27 838 979-06