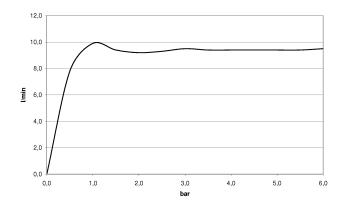

## Flow rate chart

Shower - Water Modules Affusion pipe with cover plate - platinum matt

Article number: 27 838 979-06

- laminar flow
- 3/8" shower outlet
- cover plate 240 x 60 mm
- metal shower hose 1250mm with integrated anti-twist protection
- 1/2" connection
- plug-link mounting
- max. flow 9.5 l/min
- Fittings group as per DIN 4109: 1 Intrinsic protection against back flow.