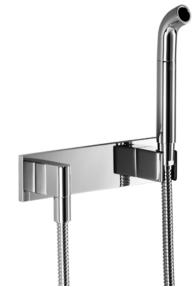

Shower - Water Modules Affusion pipe with cover plate - platinum matt

Article number: 27 838 979-06

- laminar flow
- 3/8" shower outlet
- cover plate 240 x 60 mm
- metal shower hose 1250mm with integrated anti-twist protection
- 1/2" connection
- plug-link mounting
- max. flow 9.5 l/min
- Fittings group as per DIN 4109: 1 Intrinsic protection against back flow.

## Shower - Water Modules Affusion pipe with cover plate - platinum matt Article number: 27 838 979-06