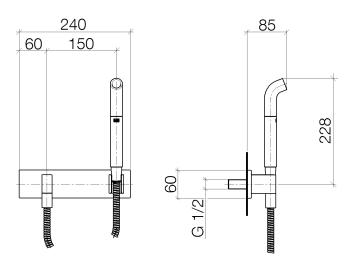

platinum matt

Dimensional drawing

All details in mm / inch =  $mm \times 0.0394$ 