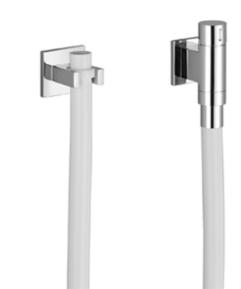

Shower - Water Modules

WATER TUBE Kneipp wall elbow with hose holder with individual rosettes - platinum matt

Article number: 27 821 979-06

- laminar flow
- rotary diverter with volume control and shut-off function
- rosette 60 x 60 mm
- holder for Kneipp hose
- 1/2" wall elbow
- without hose
- max. flow I/min
- Intrinsic protection against back flow.

## Shower - Water Modules

WATER TUBE Kneipp wall elbow with hose holder with individual rosettes - platinum matt

Article number: 27 821 979-06