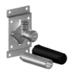

Shower - Water Modules

WATER TUBE Kneipp wall elbow with hose holder with individual rosettes - platinum matt

Article number: 27 821 979-06

- laminar flow
- rotary diverter with volume control and shut-off function
- rosette 60 x 60 mm
- holder for Kneipp hose
- 1/2" wall elbow
- without hose
- max. flow I/min
- Intrinsic protection against back flow.

## Shower - Water Modules

WATER TUBE Kneipp wall elbow with hose holder with individual rosettes - platinum matt

Article number: 27 821 979-06