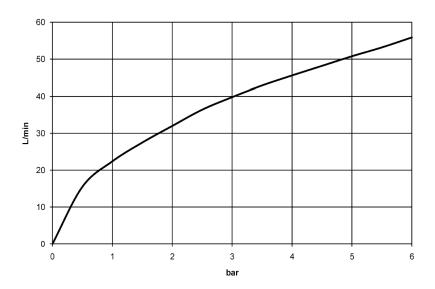

Shower - Water Modules

WATER TUBE Kneipp wall elbow with hose holder with individual rosettes - platinum matt

Article number: 27 821 979-06



- laminar flow
- rotary diverter with volume control and shut-off function
- rosette 60 x 60 mm
- holder for Kneipp hose
- 1/2" wall elbow
- without hose
- max. flow I/min
- Intrinsic protection against back flow.



platinum matt

Dimensional drawing





All details in mm / inch = mm x 0.0394



## Shower - Water Modules

WATER TUBE Kneipp wall elbow with hose holder with individual rosettes - platinum matt

Article number: 27 821 979-06

## Flow rate chart



## Other finish variants



polished chrome 27 821 979-00

Other finishes on request (x-tra Service)



Shower - Water Modules

WATER TUBE Kneipp wall elbow with hose holder with individual rosettes - platinum matt

Article number: 27 821 979-06

## Recommended miscellaneous



35 085 970 90 Concealed wall elbow -