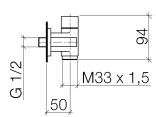

Shower - Water Modules

WATER TUBE Kneipp wall elbow with hose holder with individual rosettes - platinum matt

Article number: 27 821 979-06



- laminar flow
- rotary diverter with volume control and shut-off function
- rosette 60 x 60 mm
- holder for Kneipp hose
- 1/2" wall elbow
- without hose
- max. flow I/min
- Intrinsic protection against back flow.



platinum matt

Dimensional drawing





All details in mm / inch = mm x 0.0394



## Shower - Water Modules

WATER TUBE Kneipp wall elbow with hose holder with individual rosettes - platinum matt

Article number: 27 821 979-06

## Flow rate chart



## Other finish variants



polished chrome 27 821 979-00

Other finishes on request (x-tra Service)



Shower - Water Modules

WATER TUBE Kneipp wall elbow with hose holder with individual rosettes - platinum matt

Article number: 27 821 979-06

## Recommended miscellaneous



35 085 970 90 Concealed wall elbow -