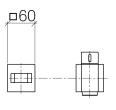

Shower - Water Modules

WATER TUBE Kneipp wall elbow with hose holder with individual rosettes - platinum matt

Article number: 27 821 979-06



- laminar flow
- rotary diverter with volume control and shut-off function
- rosette 60 x 60 mm
- holder for Kneipp hose
- 1/2" wall elbow
- without hose
- max. flow I/min
- Intrinsic protection against back flow.



platinum matt

Dimensional drawing





All details in mm / inch = mm x 0.0394



## Shower - Water Modules

WATER TUBE Kneipp wall elbow with hose holder with individual rosettes - platinum matt

Article number: 27 821 979-06

## Flow rate chart



## Other finish variants



polished chrome 27 821 979-00

Other finishes on request (x-tra Service)



Shower - Water Modules

WATER TUBE Kneipp wall elbow with hose holder with individual rosettes - platinum matt

Article number: 27 821 979-06

## Recommended miscellaneous



35 085 970 90 Concealed wall elbow -