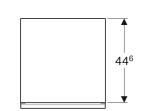

## · Fastening material

| Art. no.     | Colour / surface                                                  | В     | Н     | т       |
|--------------|-------------------------------------------------------------------|-------|-------|---------|
| 500.618.01.2 | Body: high-gloss coated / white<br>Drawers: white / shiny glass   | 45 cm | 52 cm | 47.6 cm |
| 500.618.JL.2 | Body: matt coated / sand grey<br>Drawers: sand grey / shiny glass | 45 cm | 52 cm | 47.6 cm |
| 500.618.JK.2 | Body: matt coated / lava<br>Drawers: lava / shiny glass           | 45 cm | 52 cm | 47.6 cm |
| 500.618.16.1 | Body: matt coated / black<br>Drawers: black / shiny glass         | 45 cm | 52 cm | 47.6 cm |