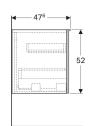

## · Fastening material

| Art. no.     | Colour / surface                                                  | В     | Н     | т       |
|--------------|-------------------------------------------------------------------|-------|-------|---------|
| 500.618.01.2 | Body: high-gloss coated / white<br>Drawers: white / shiny glass   | 45 cm | 52 cm | 47.6 cm |
| 500.618.JL.2 | Body: matt coated / sand grey<br>Drawers: sand grey / shiny glass | 45 cm | 52 cm | 47.6 cm |
| 500.618.JK.2 | Body: matt coated / lava<br>Drawers: lava / shiny glass           | 45 cm | 52 cm | 47.6 cm |
| 500.618.16.1 | Body: matt coated / black<br>Drawers: black / shiny glass         | 45 cm | 52 cm | 47.6 cm |