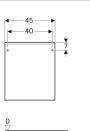

## · Fastening material

| Art. no.     | Colour / surface                                                  | В     | Н     | т       |
|--------------|-------------------------------------------------------------------|-------|-------|---------|
| 500.618.01.2 | Body: high-gloss coated / white<br>Drawers: white / shiny glass   | 45 cm | 52 cm | 47.6 cm |
| 500.618.JL.2 | Body: matt coated / sand grey<br>Drawers: sand grey / shiny glass | 45 cm | 52 cm | 47.6 cm |
| 500.618.JK.2 | Body: matt coated / lava<br>Drawers: lava / shiny glass           | 45 cm | 52 cm | 47.6 cm |
| 500.618.16.1 | Body: matt coated / black<br>Drawers: black / shiny glass         | 45 cm | 52 cm | 47.6 cm |